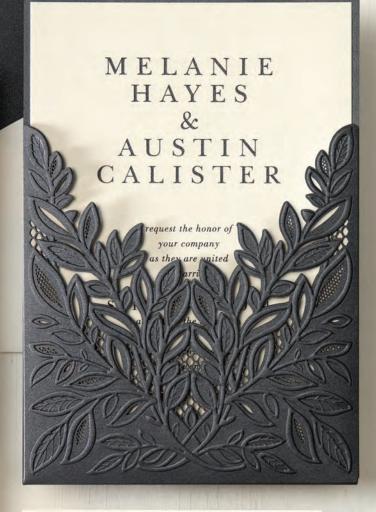

### Invitation Features

Ink: Black Thermography Ink  $\mid$  Fonts: Baskerville/Bodoni Pro Book Italic Invitation Paper: Ecru Smooth 130 lb.

Pocket Paper: Black Shimmer 105 lb.

Invitation with Black Shimmer Pocket - CLN69007BS

Envelope: Pointed Flap | Price Group: C31

Reception Card - CLR69007 | Price Group: CLR2 Response Card - CLE69007 | Price Group: CLE2

the courtesy of a reply is requested on or before august 26, 2034

NAME \_\_\_\_\_ accepts \_\_\_\_ regrets