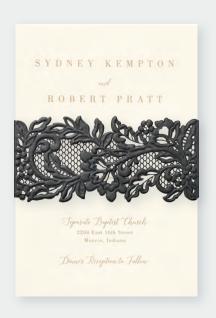

## SYDNEY KEMPTON

ROBERT PRATT

SYDNEY KEMPTON

and

ROBERT PRATT

Toparate Baptist Church 2200 East 16th Street Muncie, Indiana

Dinner Reception to Follow

Invitation with Silver Shimmer Band - CLN69011SS

SYDNEY KEMPTON

and

ROBERT PRATT

Teparate Baptist Church 2200 East 16th Street Muncie, Indiana

Dinner Reception to Follow

Invitation with White Shimmer Band - CLN69011WS