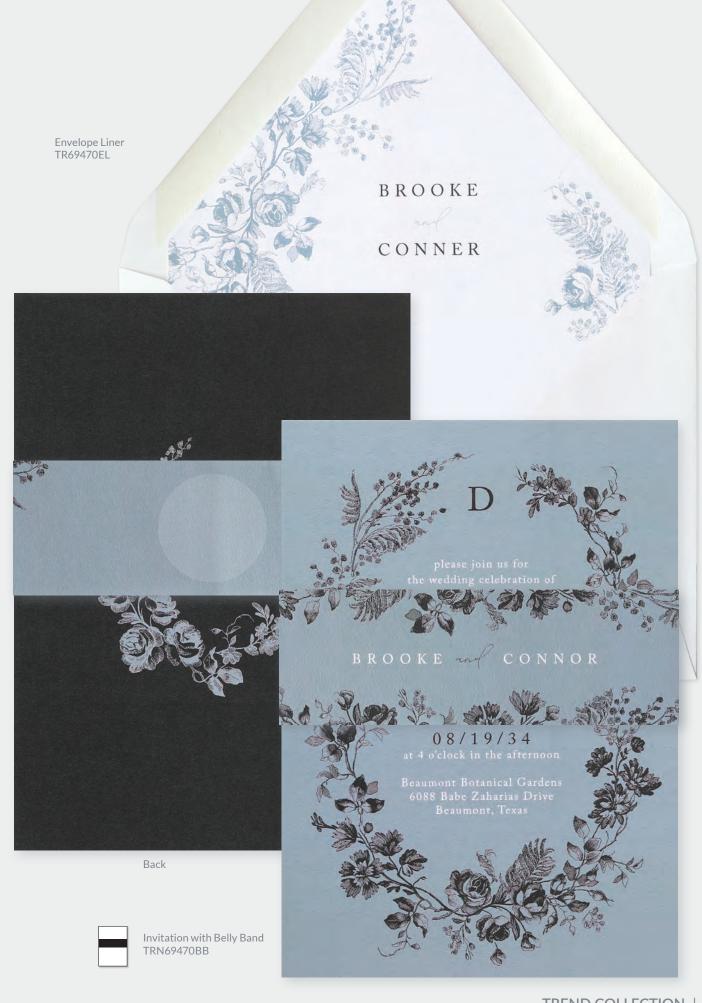

#### Belly Band Assembly

Belly bands measure 11½" x 1¾" and include clear seals to secure ends when wrapped around invitation.

Trend Envelope Colors
Envelope colors have been expertly curated to coordinate beautifully with a variety of invitation designs in the Trend Collection. Envelope printing available.

Trend Printed Envelope Liners

Every invitation in the Trend Collection offers a coordinating envelope liner, but you can mix and match with any envelope liner in the collection. You can even change the artwork color on some envelope liners. These liners can be used with any envelope included with our 5" x 7" and 7" x 5" invitations. Liners have an adhesive peel and stick strip. Customer assembly is required.

Invitation only
Invitation + Belly Band

TR69470<u>D</u> - Item number ends in D TR<u>N</u>69470<u>BB</u> - Add N after TR and BB to the end

Invitation - TR69470D 🐏 Envelope: Euro Flap Price Group: T3D

Envelope Liner - TR69470EL Price Group: TX11

Reception Card - TRR69470 Price Group: TR21

Response Card - TRE69470 Price Group: TE12

Invitation Features Inks: White/Black/Dusty Blue Digital Ink Fonts: Adobe Caslon Pro Regular/ Absolute Beauty Invitation Paper: White Smooth 115 lb. Belly Band Paper: White Smooth 70 lb.

Invitation with Belly Band – TRN69470BB Envelope: Euro Flap Price Group: T3BB Envelope Liner – TR69470EL Price Group: TX11

Reception Card - TRR69470 Price Group: TR21

Response Card - TRE69470 Price Group: TE12