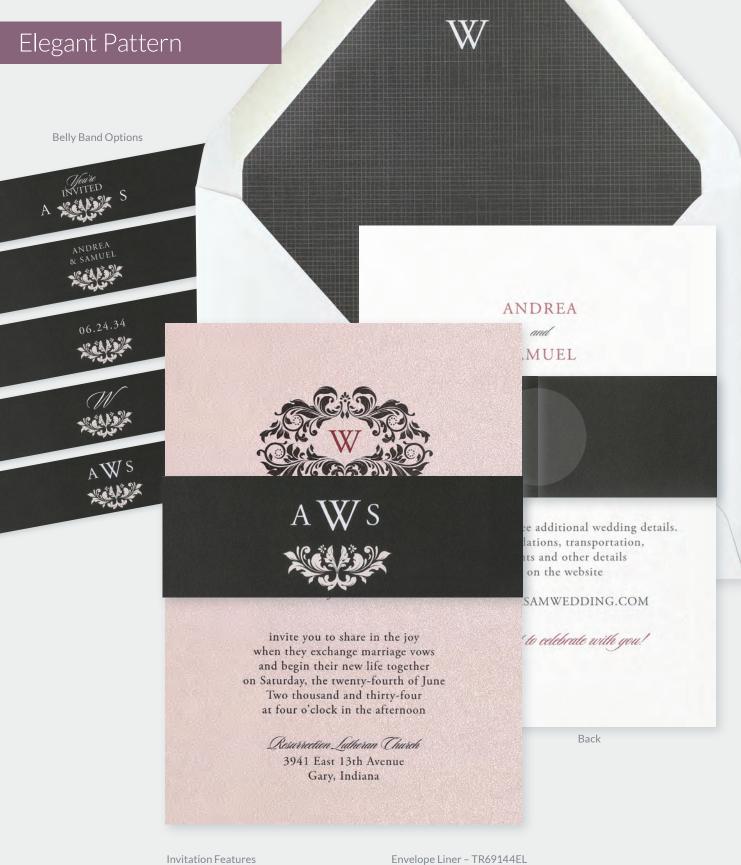

## Elegant Pattern

**Envelope Liner Options** 

ANDREA MAY DODSON

SAMUEL JON WILSON

invite you to share in the joy
when they exchange marriage vows
and begin their new life together
on Saturday, the twenty-fourth of June
Two thousand and thirty-four
at four o'clock in the afternoon

Resurrection Lutheran Thurch 3941 East 13th Avenue Gary, Indiana 回。指統特別

nal wedding details. ansportation, ner details bsite

DING.COM

te with you!

Back

Invitation Backside Layout Options

Reception Card Backside Layout Options

**Reception Card Front** 

Response Card Backside Layout Option

Response Card Front Layout Option

**Invitation Features** Inks: Black/Wine/Blush Pink/White Digital Ink Fonts: Garamond Pro/Sloop Script Invitation Paper: White Shimmer 105 lb.

Invitation - TR69144D 🐏 Envelope: Euro Flap Price Group: T3D

Envelope Liner - TR69144EL Price Group: TX11

Reception Card - TRR69144 Price Group: TR21

Response Card - TRE69144 Price Group: TE12

Inks: Black/Wine/Blush Pink/White Digital Ink Fonts: Garamond Pro/Sloop Script Invitation Paper: White Shimmer 105 lb. Belly Band Paper: White Smooth 70 lb.