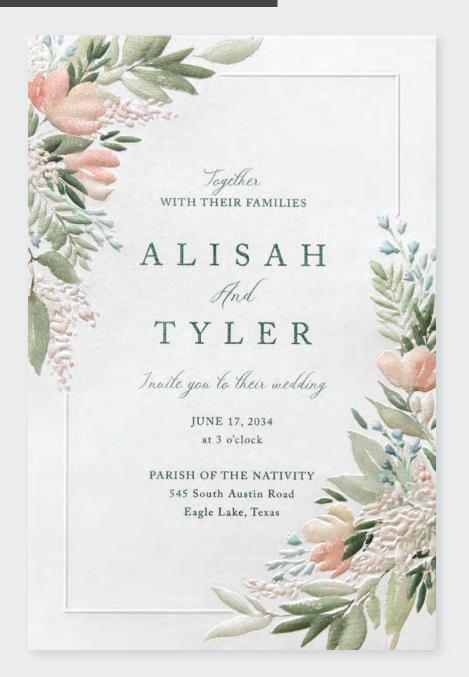

## **Enveloping Floral**

Choose your paper! This invite has a choice of paper for the insert card. White/Ecru Smooth 130 lb, White/Ecru Shimmer 105 lb. and Arctic Blue Smooth 100 lb.

**Invitation Features** Ink: Rosewood Thermography Ink Fonts: Adobe Caslon Pro Regular/ Splendid Script Paper: White Smooth 130 lb. Pocket: White Shimmer 105 lb.

Invitation - CLN69022 Envelope: Pointed Flap Price Group: C31

Reception Card - CLR69022 Price Group: CLR2

Response Card - CLE69022 Price Group: CLE2

DINNER AND DANCE immediately following the ceremony THE SUMMIT BANQUET CENTER Dearborn, Michigan