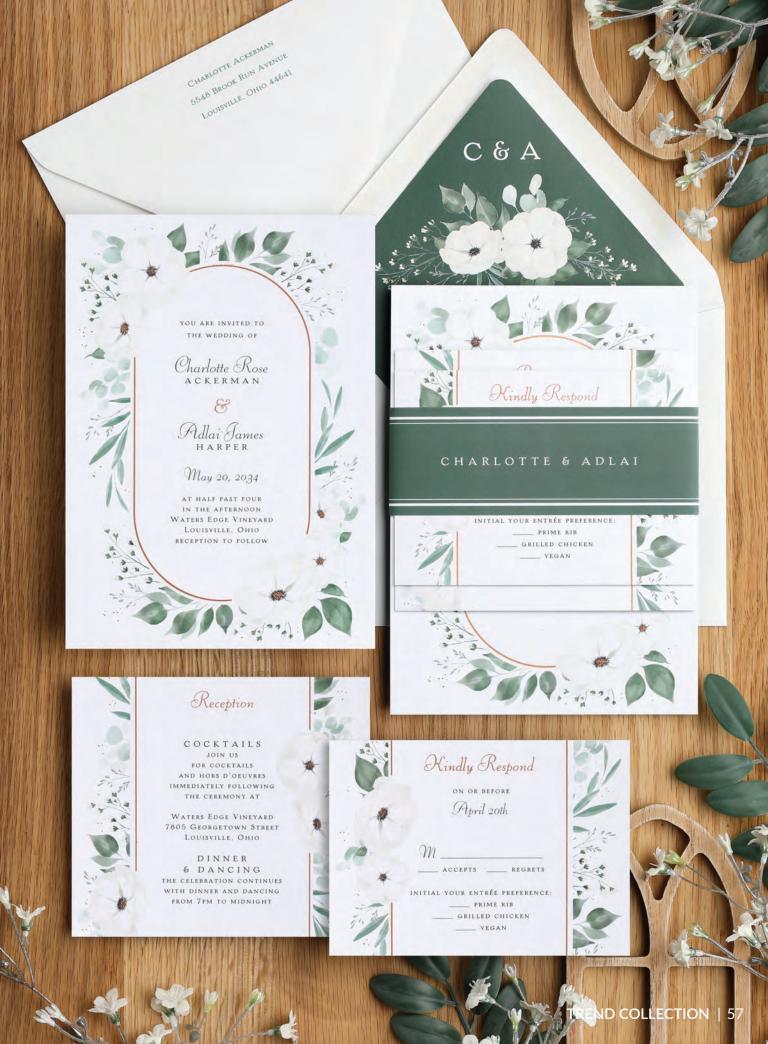

The Trend Collection is a celebration of modern design, crafted for couples who seek a contemporary yet sophisticated aesthetic. Each invitation is a work of art, whether presented on its own or enhanced with coordinating belly bands and envelope liners. With attention to detail, couples are offered an array of customization options that allow them to express their personal style with effortless flair.

# collection

The 2024 Trend Collection is built on its foundation of modern motifs and layouts, and it incorporates two showstopping embelishments—belly bands and envelopes liners—that couples can add to any invitation. The collection continues with stacking enclosures, some of which may be printed front and back, a favorite among customers due to the clean aesthetic and efficient use of real estate. Look for a modern mix of digital, digital and foil, and thermography print processes.

### Trend Paper Stocks

The Trend Collection offers the following papers:

WHITE OR ECRU SHIMMER

WHITE OR ECRU TEXTURE

WHITE OR ECRU SMOOTH

SMOOTH 130 LB.

ULTRAWHITE SUPERFINE EGGSHELL

#### Trend Invitation Sizes and Envelopes

All invitations include a Euro-flap outer envelope in a coordinating color.

Invitation Option D – Printed Invitations are  $5" \times 7"$ . Invitation Option BB – Printed Invitations are  $5" \times 7"$ , Belly Band  $11\frac{1}{2}" \times 1\frac{3}{4}"$ 