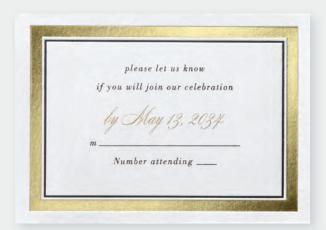

#### **Reception Card Backside Layout Options**

Response Card Back

declines with regrets \_\_\_ number attending \_\_\_\_

if preferred, please respond via theknot.com/lindybradenschultz-wedding

Response Card Front