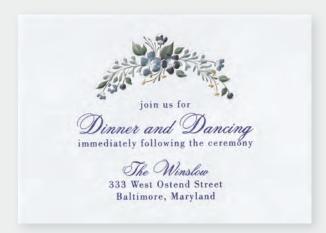

Reception Card Backside Layout Options

Reception Card Front

Response Card Front

Response Card Backside Layout Option

Response Card Front Layout Option

**Invitation Features** Inks: White/Black/Dusty Blue Digital Ink Fonts: Adobe Caslon Pro Regular/ Absolute Beauty Invitation Paper: White Smooth 115 lb.

Invitation - TR69470D 🐏 Envelope: Euro Flap Price Group: T3D

Envelope Liner - TR69470EL Price Group: TX11

Reception Card - TRR69470 Price Group: TR21

Response Card - TRE69470 Price Group: TE12

Invitation Features Inks: White/Black/Dusty Blue Digital Ink Fonts: Adobe Caslon Pro Regular/ Absolute Beauty Invitation Paper: White Smooth 115 lb. Belly Band Paper: White Smooth 70 lb.