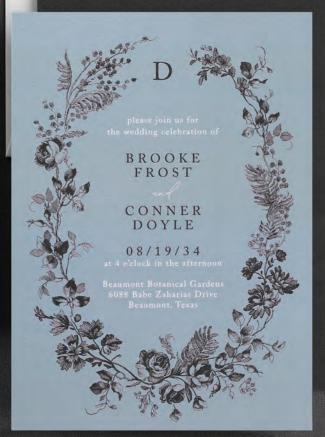

Brooke Frost 1455 Avalon Street Beaumont, Texas 77707

BROOKE CONNER

**Invitation Features** Inks: Black/Moss Digital Ink Fonts: Baskerville/Amalfi Coast Invitation Paper: White Smooth 115 lb.

Invitation - TR69480D Envelope: Euro Flap Price Group: T3D

Envelope Liner - TR69480EL Price Group: TX11

Reception Card - TRR69480 Price Group: TR21

Response Card - TRE69480 Price Group: TE12

Response Card Front Layout Option

Invitation Features
Inks: Black/Moss Digital Ink
Fonts: Baskerville/Amalfi Coast
Invitation Paper: White Smooth 115 lb.
Belly Band Paper: White Smooth 70 lb.