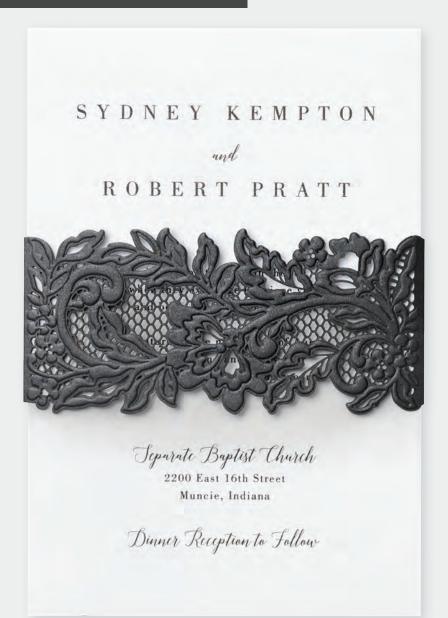

# wedding collections

and

ROBERT PRATT

Separate Baptist Church 2200 East 16th Street

Muncie, Indiana

Dinner Reception to Follow

Experience gorgeous invitation suites inspired by today's trends yet mindful of tradition.

## SYDNEY KEMPTON

ROBERT PRATT

SYDNEY KEMPTON

and

ROBERT PRATT

Toparate Baptist Church 2200 East 16th Street Muncie, Indiana

Dinner Reception to Follow

Invitation with Silver Shimmer Band - CLN69011SS

SYDNEY KEMPTON

and

ROBERT PRATT

Teparate Baptist Church 2200 East 16th Street Muncie, Indiana

Dinner Reception to Follow

Invitation with White Shimmer Band - CLN69011WS