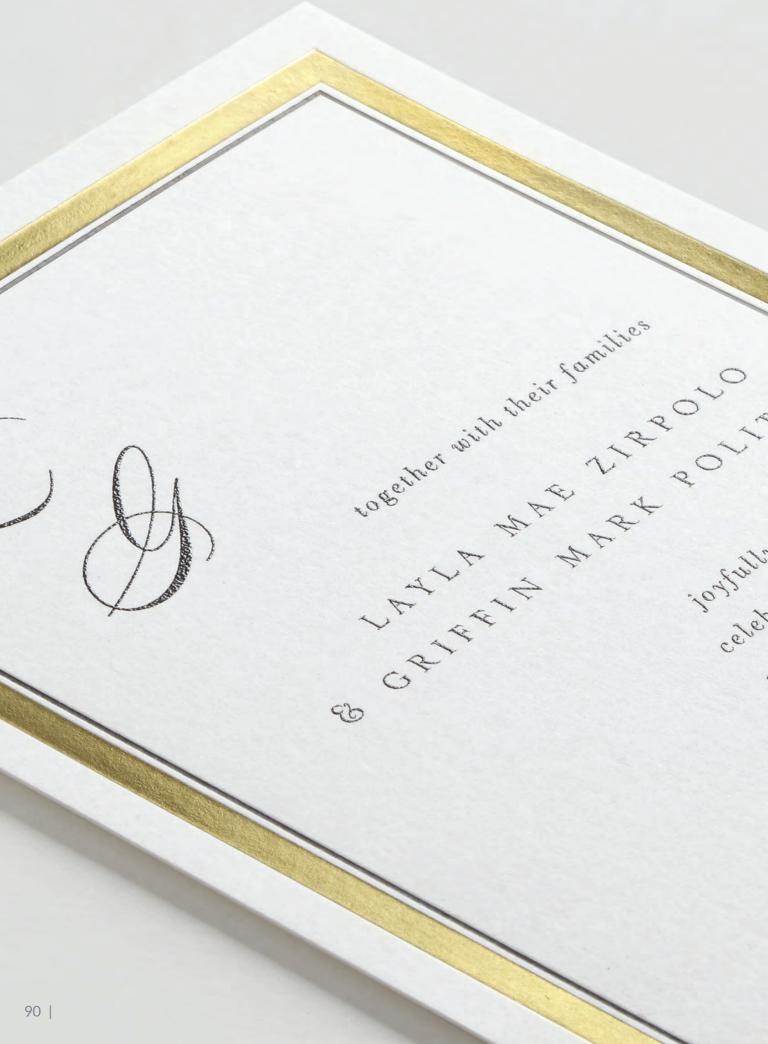

The Classic Collection is a true delight for those with a love of enduring elegance. These invitations showcase traditional design elements with a fresh, modern twist. The use of fine finishing techniques like embossing, delicate borders and luxurious foil stamping creates a sense of timeless beauty. This year, we've added pockets and belly bands in fresh new colors, offering couples even more ways to personalize their stationery while maintaining that refined, polished look.

# Collection

The 2024 Classic Collection masterfully combines timeless elegance with modern updates, offering 14 beautifully crafted invitation ensembles, including elegant motifs, intricate laser-cut details and gorgeous letterpress. This year's highlights include our first personalized pocket for wedding! The collection also includes personalized belly bands, unique folding styles and fresh new paper colors. Enjoy endless possibilities for creating customized invitations that are both refined and contemporary.