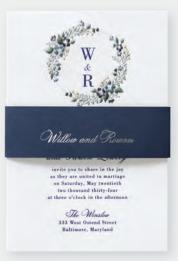

Reception Card Backside Layout Options

Reception Card Front

Response Card Front

Response Card Backside Layout Option

Response Card Front Layout Option

**Invitation Features** Inks: White/Black/Dusty Blue Digital Ink Fonts: Adobe Caslon Pro Regular/ Absolute Beauty Invitation Paper: White Smooth 115 lb.

Invitation - TR69470D 🐏 Envelope: Euro Flap Price Group: T3D

Envelope Liner - TR69470EL Price Group: TX11

Reception Card - TRR69470 Price Group: TR21

Response Card - TRE69470 Price Group: TE12

Invitation Features Inks: White/Black/Dusty Blue Digital Ink Fonts: Adobe Caslon Pro Regular/ Absolute Beauty Invitation Paper: White Smooth 115 lb. Belly Band Paper: White Smooth 70 lb.

Invitation with Belly Band – TRN69470BB Envelope: Euro Flap Price Group: T3BB Envelope Liner – TR69470EL Price Group: TX11

Reception Card - TRR69470 Price Group: TR21

Response Card - TRE69470 Price Group: TE12