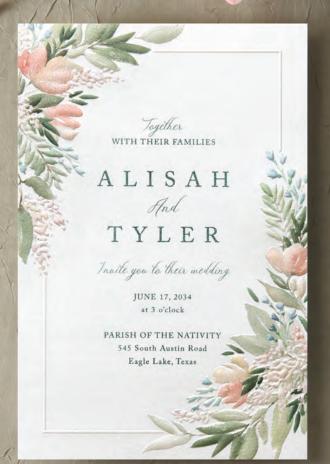

# Wedding Collections

Introducing an exquisite new selection of wedding invitations, thoughtfully curated into two distinct collections, each one offering an unparalleled combination of artistry, craftsmanship and versatility. These designs are meant to inspire with distinctive treatments and luxurious finishes. From the moment you lay eyes on these captivating invitations, you'll see how they embody both tradition and trend with effortless grace.

The Trend Collection is a celebration of modern design, crafted for couples who seek a contemporary yet sophisticated aesthetic. Each invitation is a work of art, whether presented on its own or enhanced with coordinating belly bands and envelope liners. With attention to detail, couples are offered an array of customization options that allow them to express their personal style with effortless flair.

The Classic Collection is a true delight for those with a love of enduring elegance. These invitations showcase traditional design elements with a fresh, modern twist. The use of fine finishing techniques like embossing, delicate borders and luxurious foil stamping creates a sense of timeless beauty. This year, we've added pockets and belly bands in fresh new colors, offering couples even more ways to personalize their stationery while maintaining that refined, polished look.