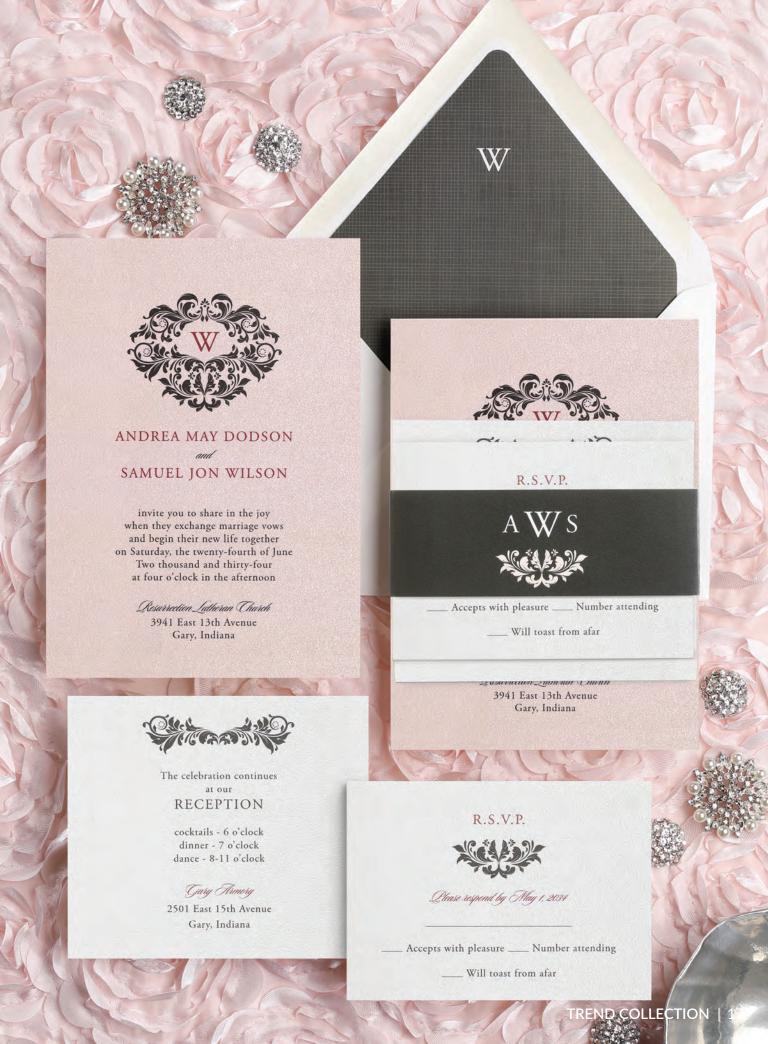

## Elegant Pattern

**Envelope Liner Options** 

ANDREA MAY DODSON

SAMUEL JON WILSON

invite you to share in the joy
when they exchange marriage vows
and begin their new life together
on Saturday, the twenty-fourth of June
Two thousand and thirty-four
at four o'clock in the afternoon

Resurrection Lutheran Thurch 3941 East 13th Avenue Gary, Indiana 回。指統特別

nal wedding details. ansportation, ner details bsite

DING.COM

te with you!

Back

Invitation Backside Layout Options

Reception Card Backside Layout Options

**Reception Card Front** 

Response Card Backside Layout Option

Response Card Front Layout Option

**Invitation Features** Inks: Black/Wine/Blush Pink/White Digital Ink Fonts: Garamond Pro/Sloop Script Invitation Paper: White Shimmer 105 lb.

Invitation - TR69144D 🐏 Envelope: Euro Flap Price Group: T3D

Envelope Liner - TR69144EL Price Group: TX11

Reception Card - TRR69144 Price Group: TR21

Response Card - TRE69144 Price Group: TE12

Inks: Black/Wine/Blush Pink/White Digital Ink Fonts: Garamond Pro/Sloop Script Invitation Paper: White Shimmer 105 lb. Belly Band Paper: White Smooth 70 lb.

Invitation with Belly Band -TRN69144BB Envelope: Euro Flap Price Group: T3BB

Envelope Liner - TR69144EL Price Group: TX11

Reception Card - TRR69144 Price Group: TR21

Response Card - TRE69144 Price Group: TE12