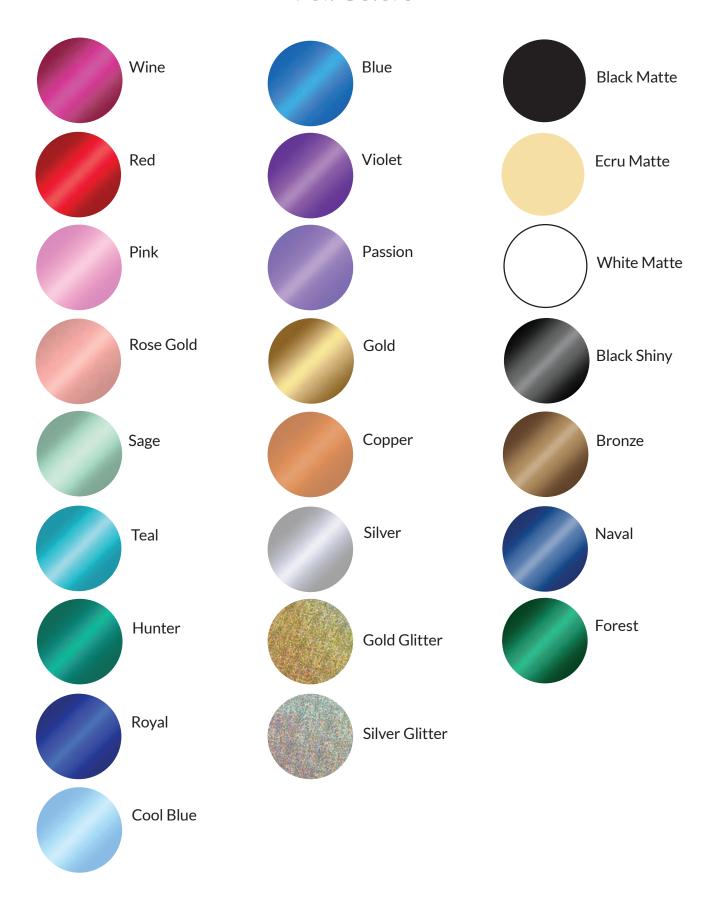

#### Foil Colors

Choose your foil color to customize the foil design elements on Trend invitations with this icon. See page 94 for foil colors.

#### **Artwork Colors**

Choose your ink color(s) to customize the artwork elements on Trend invitations with this icon. See pages 92 and 93 for ink colors.