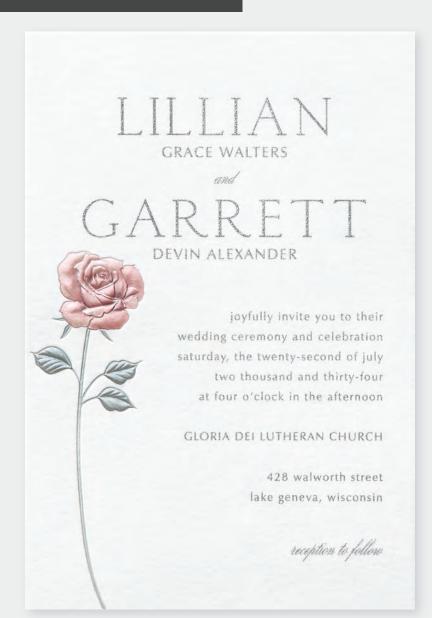

or the insert card. White/Ecru Smooth 130 lb, White/Ecru Shimmer 105 lb. and Arctic Blue Smooth 100 lb.



**Invitation Features** Ink: Rosewood Thermography Ink Fonts: Adobe Caslon Pro Regular/ Splendid Script Paper: White Smooth 130 lb. Pocket: White Shimmer 105 lb.

Invitation - CLN69022 Envelope: Pointed Flap Price Group: C31

Reception Card - CLR69022 Price Group: CLR2

Response Card - CLE69022 Price Group: CLE2



DINNER AND DANCE immediately following the ceremony THE SUMMIT BANQUET CENTER Dearborn, Michigan



## Embossed Botanic







Invitation Features
Ink: GoldThermography Ink
Fonts: Baskerville/Aurellia Script
Paper: White Shimmer 105 lb.

Invitation with White Shimmer Band – CLN67609WS Envelope: Pointed Flap Price Group: C17

Response Card – CLE67609 Price Group: CLE2 -1





Add a Pocket!
Paper colors on page 84.
Layouts on page 85.



Invitation Features
Ink: Silver Thermography Ink
Fonts: Sackers Light Classic/Zapf Humanist
601/Splendid Script
Paper: White Smooth 130 lb.

Invitation – CL69019 Envelope: Pointed Flap Price Group: C5

Reception Card - CLR69019 Price Group: CLR12

Response Card – CLE69019 Price Group: CLE12





## United Harmony

RK

YOUR PRESENCE IS REQUESTED
AT THE WEDDING OF

Haley Illian
RICHARDSON

AND

Bulon

YOUR PRESENCE IS REQUESTED AT THE WEDDING OF

Haley Illian
RICHARDSON

Bryan Matthew TUCKERSON

SATURDAY, THE THIRD OF JUNE
TWO THOUSAND AND THIRTY-FOUR
AT SIX O'CLOCK IN THE EVENING

OCEANBLEU
231 DUNE ROAD
WESTHAMPTON BEACH, NEW YORK

Invitation Features
Ink: Black Thermography Ink
Fonts: Amalfi Coast/Futura Medium
Wrap Paper: Tr