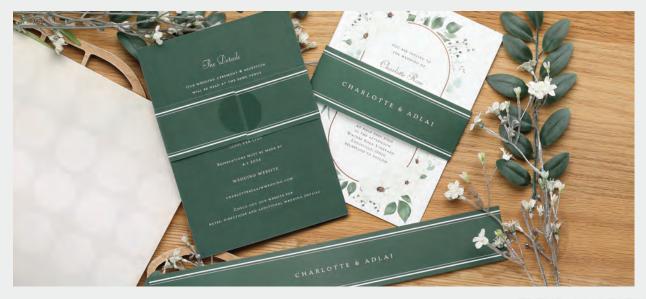

# Collection

The 2024 Classic Collection masterfully combines timeless elegance with modern updates, offering 14 beautifully crafted invitation ensembles, including elegant motifs, intricate laser-cut details and gorgeous letterpress. This year's highlights include our first personalized pocket for wedding! The collection also includes personalized belly bands, unique folding styles and fresh new paper colors. Enjoy endless possibilities for creating customized invitations that are both refined and contemporary.

# POCKETS Available Decorative Framework

POCKETS Available personalized in foil! ocket paper color options page 8

**Invitation Features** 

Ink: Hunter Thermography Ink | Fonts: Zially/Adobe Caslon Pro Regular Paper: White Shimmer 105 lb.

Invitation – CL65160 | Envelope: Pointed Flap | Price Group: C5-1 Pocket: (A8) Evergreen Panel Pocket Foil - CL78278F | Foil: Gold Foil Layout: PKT9 | Fonts: Zially/Adobe Caslon Pro Regular | Price Group: CC300P