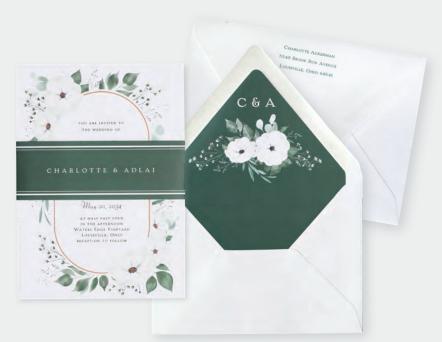

#### Belly Band Assembly

Belly bands measure 11½" x 1¾" and include clear seals to secure ends when wrapped around invitation.

Trend Envelope Colors
Envelope colors have been expertly curated to coordinate beautifully with a variety of invitation designs in the Trend Collection. Envelope printing available.

Trend Printed Envelope Liners

Every invitation in the Trend Collection offers a coordinating envelope liner, but you can mix and match with any envelope liner in the collection. You can even change the artwork color on some envelope liners. These liners can be used with any envelope included with our 5" x 7" and 7" x 5" invitations. Liners have an adhesive peel and stick strip. Customer assembly is required.