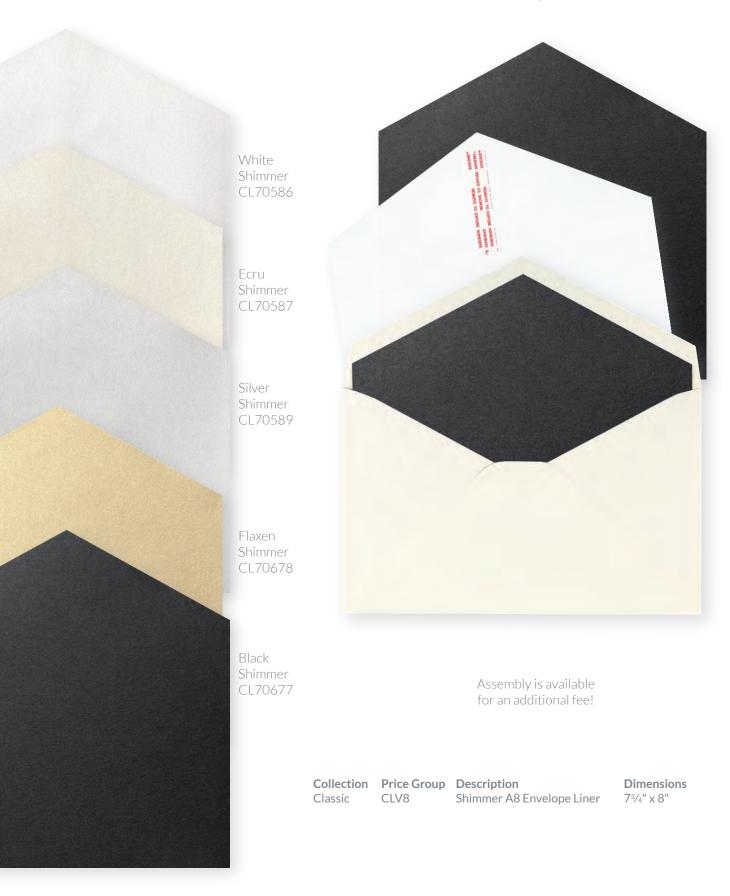

Classic Paper Stocks
The Classic Collection offers these
beautiful papers:

WHITE OR ECRU SHIMMER

WHITE OR ECRU SMOOTH

WHITE SMOOTH

ARCTIC BLUE SMOOTH 100 | B.

FLUORESCENT WHITE OR PEARL WHITE COTTON

FLUORESCENT WHITE OR PEARL WHITE COTTON

#### Classic Invitation Sizes and Envelopes

Invitation cards and folders are A8 ( $5\frac{1}{4}$ " x  $7\frac{7}{8}$ "). Inner and outer envelopes are included unless otherwise noted.