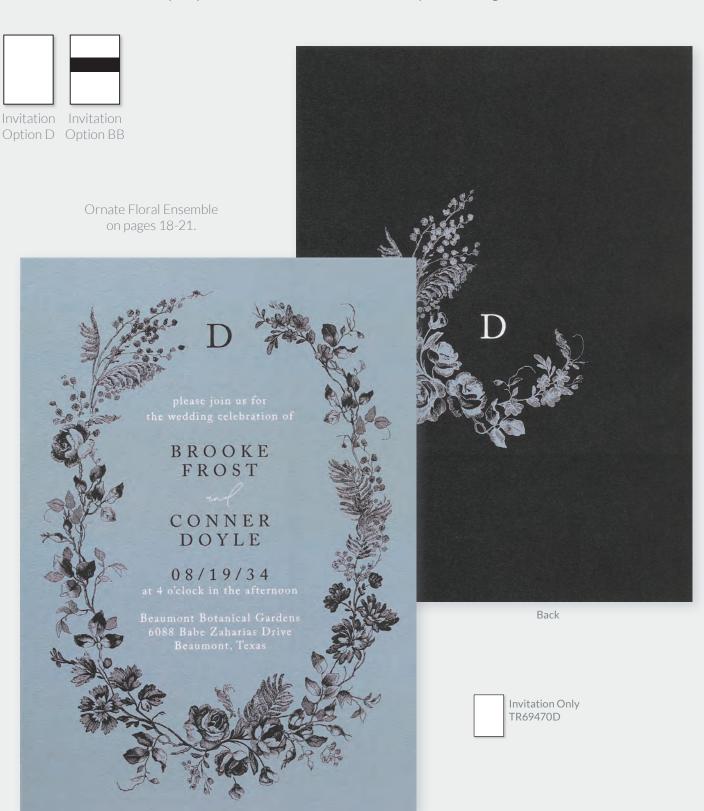

Reception Card Backside Layout Options

Reception Card Front

Response Card Front

Response Card Backside Layout Option

Response Card Front Layout Option

**Invitation Features** Inks: White/Black/Dusty Blue Digital Ink Fonts: Adobe Caslon Pro Regular/ Absolute Beauty Invitation Paper: White Smooth 115 lb.

Invitation - TR69470D 🐏 Envelope: Euro Flap Price Group: T3D

Envelope Liner - TR69470EL Price Group: TX11

Reception Card - TRR69470 Price Group: TR21

Response Card - TRE69470 Price Group: TE12

Invitation Features Inks: White/Black/Dusty Blue Digital Ink Fonts: Adobe Caslon Pro Regular/ Absolute Beauty Invitation Paper: White Smooth 115 lb. Belly Band Paper: White Smooth 70 lb.

Invitation with Belly Band – TRN69470BB Envelope: Euro Flap Price Group: T3BB Envelope Liner – TR69470EL Price Group: TX11

Reception Card - TRR69470 Price Group: TR21

Response Card - TRE69470 Price Group: TE12