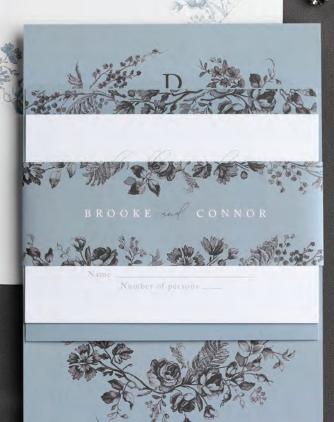

#### Belly Band Assembly

Belly bands measure 11½" x 1¾" and include clear seals to secure ends when wrapped around invitation.

Trend Envelope Colors
Envelope colors have been expertly curated to coordinate beautifully with a variety of invitation designs in the Trend Collection. Envelope printing available.

Trend Printed Envelope Liners

Every invitation in the Trend Collection offers a coordinating envelope liner, but you can mix and match with any envelope liner in the collection. You can even change the artwork color on some envelope liners. These liners can be used with any envelope included with our 5" x 7" and 7" x 5" invitations. Liners have an adhesive peel and stick strip. Customer assembly is required.

#### Get The Look

Trend invitations can be ordered two different ways: as just the invitation or with a belly band. Some invitations have multiple options for the backside to allow more space for design or details.

Invitation only
Invitation + Belly Band

TR69470<u>D</u> - Item number ends in D TR<u>N</u>69470<u>BB</u> - Add N after TR and BB to the end