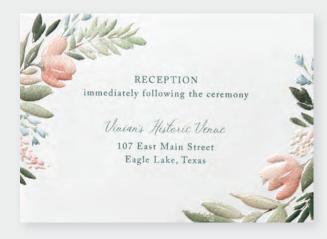

## **Enveloping Floral**

Choose your paper! This invite has a choice of paper for the insert card. White/Ecru Smooth 130 lb, White/Ecru Shimmer 105 lb. and Arctic Blue Smooth 100 lb.

**Invitation Features** Ink: Rosewood Thermography Ink Fonts: Adobe Caslon Pro Regular/ Splendid Script Paper: White Smooth 130 lb. Pocket: White Shimmer 105 lb.

Invitation - CLN69022 Envelope: Pointed Flap Price Group: C31

Reception Card - CLR69022 Price Group: CLR2

Response Card - CLE69022 Price Group: CLE2

DINNER AND DANCE immediately following the ceremony THE SUMMIT BANQUET CENTER Dearborn, Michigan