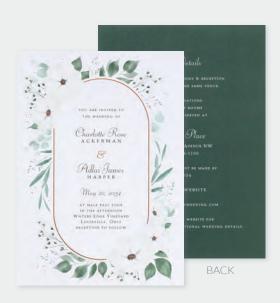

Reception Card Backside Layout Options

Reception Card Front

Response Card Front

Response Card Backside Layout Option

Response Card Front Layout Option

**Invitation Features** Inks: White/Black/Dusty Blue Digital Ink Fonts: Adobe Caslon Pro Regular/ Absolute Beauty Invitation Paper: White Smooth 115 lb.

Invitation - TR69470D 🐏 Envelope: Euro Flap Price Group: T3D

Envelope Liner - TR69470EL Price Group: TX11

Reception Card - TRR69470 Price Group: TR21

Response Card - TRE69470 Price Group: TE12

Invitation Features Inks: White/Black/Dusty Blue Digital Ink Fonts: Adobe Caslon Pro Regular/ Absolute Beauty Invitation Paper: White Smooth 115 lb. Belly Band Paper: White Smooth 70 lb.

Invitation with Belly Band – TRN69470BB Envelope: Euro Flap Price Group: T3BB Envelope Liner – TR69470EL Price Group: TX11

Reception Card - TRR69470 Price Group: TR21

Response Card - TRE69470 Price Group: TE12