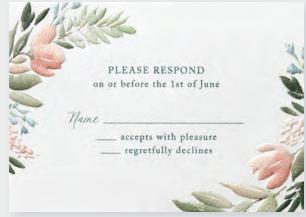

Reception Card Backside Layout Options

**Reception Card Front** 

Response Card Backside Layout Option

Response Card Front Layout Option

Response Card Front

**Invitation Features** Inks: Pewter/Peach Bloom/Greige/White Digital Ink Fonts: Serlio/Brunella Script Invitation Paper: White Smooth 115 lb.

Reception Card - TRR69174 Price Group: TR21

Response Card – TRE69174 Price Group: TE12

PLEASE JOIN US FOR THE WEDDING OF CAMRYN PLEASE JOIN US FOR QUINN BOLLINGER CALLUM FINNEGAN SATURDAY TWO THOUSAND THE THIRD DAY THIRTY-FOUR AT FOUR O'CLOCK OF JUNE REGRETFULLY DECLINES NUMBER ATTENDING Regency Garden 25 NORTH ROBSON MESA. ARIZONA Regency Garden RECEPTION TO FOLLOW 25 NORTH ROBSON MESA, ARIZONA RECEPTION TO FOLLOW The Details WE HAVE ROOMS RESERVED AT TEMPE MISSION PALMS CALL (480) 894-1400 THE ROLLINGER/FINNEG A SHUTTLE WILL TRANSPORTATION TO THE WEDDING CER Please respond on or before MAY 6, 2034 For more inform PLEASE VISIT OUR WEDE THEKNOT.COM/FINNEC ACCEPTS WITH PLEASURE WE CAN'T WAIT TO CELEB REGRETFULLY DECLINES \_\_\_ NUMBER ATTENDING TREND COLLECTION | 13