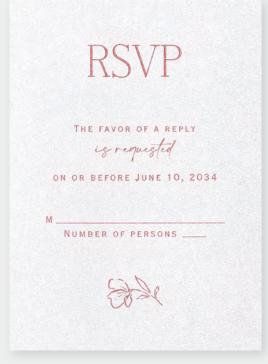

CHURCH
1610 east 11th street
austin, texas

Invitation Features

Inks: Black Thermography/White/Granny AppleNU Digital Ink

Fonts: Zapf Humanist 601/Bodoni Pro Book Italic Invitation Paper: Ecru Smooth 115 lb. Belly Band Paper: Ecru Smooth 70 lb.

TNEY

kindly respond by

# F&W

10.07.34

FIONA

new york strip \_\_ vegetarian \_\_

initial entrée choice for each guest

austin, texas

kindly join us for a cocktail hour immediately after the ceremony

dinner reception will be held at 8:30 p.m.

dancing to follow the dinner reception

CHATEAU BELLEVUE 708 san antonio street austin, texas kindly respond by
THE FIRST OF SEPTEMBER

happily accepts \_

RSVP

regretfully declines .

chicken \_\_\_\_ new york strip \_\_\_\_

vegetarian \_\_\_

initial entrée choice for each guest



JOIN US









Reception Card

Response Card

**Invitation Features** Ink: Rosewood Thermography Ink Fonts: Copperplate Gothic 29 BC/Antique Roman/Amalfi Coast Invitation Paper: White Shimmer 105 lb.

Invitation - TR69481D 🐏 Envelope: Euro Flap Price Group: T1D

Envelope Liner - TR69481EL Price Group: TX11

Reception Card - TRR69481 Price Group: TR22

Response Card – TRE69481 Price Group: CLE1



Invitation Features
Inks: Rosewood Thermography/Pewter/
White Digital Ink
Fonts: Copperplate Gothic 29 BC/Antique
Roman/Amalfi Coast
Invitation Paper: White Shimmer 105 lb.
Belly Band Paper: White Smooth 70 lb.

Invitation with Belly Band – TRN69481BB Envelope: Euro Flap Price Group: T1BB Envelope Liner – TR69481EL Price Group: TX11

Reception Card – TRR69481 Price Group: TR22

Response Card – TRE69481 Price G