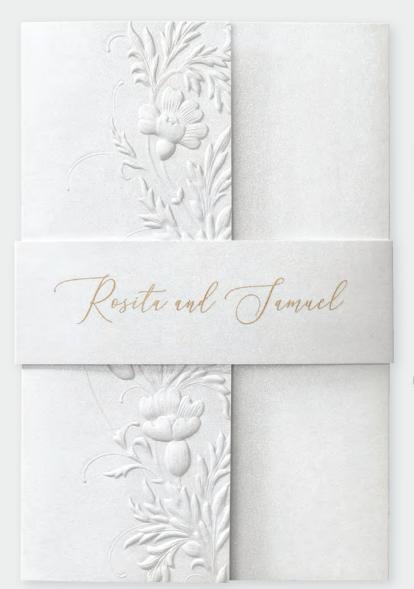

The Classic Collection is a true delight for those with a love of enduring elegance. These invitations showcase traditional design elements with a fresh, modern twist. The use of fine finishing techniques like embossing, delicate borders and luxurious foil stamping creates a sense of timeless beauty. This year, we've added pockets and belly bands in fresh new colors, offering couples even more ways to personalize their stationery while maintaining that refined, polished look.

# Collection

The 2024 Classic Collection masterfully combines timeless elegance with modern updates, offering 14 beautifully crafted invitation ensembles, including elegant motifs, intricate laser-cut details and gorgeous letterpress. This year's highlights include our first personalized pocket for wedding! The collection also includes personalized belly bands, unique folding styles and fresh new paper colors. Enjoy endless possibilities for creating customized invitations that are both refined and contemporary.