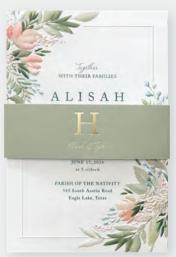

## **Enveloping Floral**

Choose your paper! This invite has a choice of paper for the insert card. White/Ecru Smooth 130 lb, White/Ecru Shimmer 105 lb. and Arctic Blue Smooth 100 lb.

**Invitation Features** Ink: Rosewood Thermography Ink Fonts: Adobe Caslon Pro Regular/ Splendid Script Paper: White Smooth 130 lb. Pocket: White Shimmer 105 lb.

Invitation - CLN69022 Envelope: Pointed Flap Price Group: C31

Reception Card - CLR69022 Price Group: CLR2

Response Card - CLE69022 Price Group: CLE2

DINNER AND DANCE immediately following the ceremony THE SUMMIT BANQUET CENTER Dearborn, Michigan