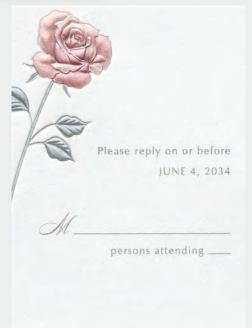

#### PLEASE RESPOND

PLEASE REPLY ON OR BEFORE

September 18

\_\_\_\_ PERSONS WILL ATTEND

Choose your paper!
This invite has a choice of paper for the insert card. White/Ecru Smooth 130 lb, White/Ecru Shimmer 105 lb. and Arctic Blue Smooth 100 lb.