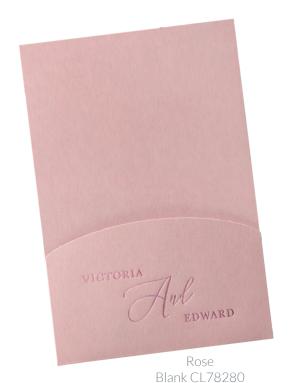

# Classic Panel Pockets - Paper Colors Panel pockets are available in 13 colors shown below and may be ordered blank or personalized in foil.

Panel pockets are available in 13 colors shown below and may be ordered blank or personalized in foil. 12 personalization formats are shown on page 85, foil colors are on page 94.