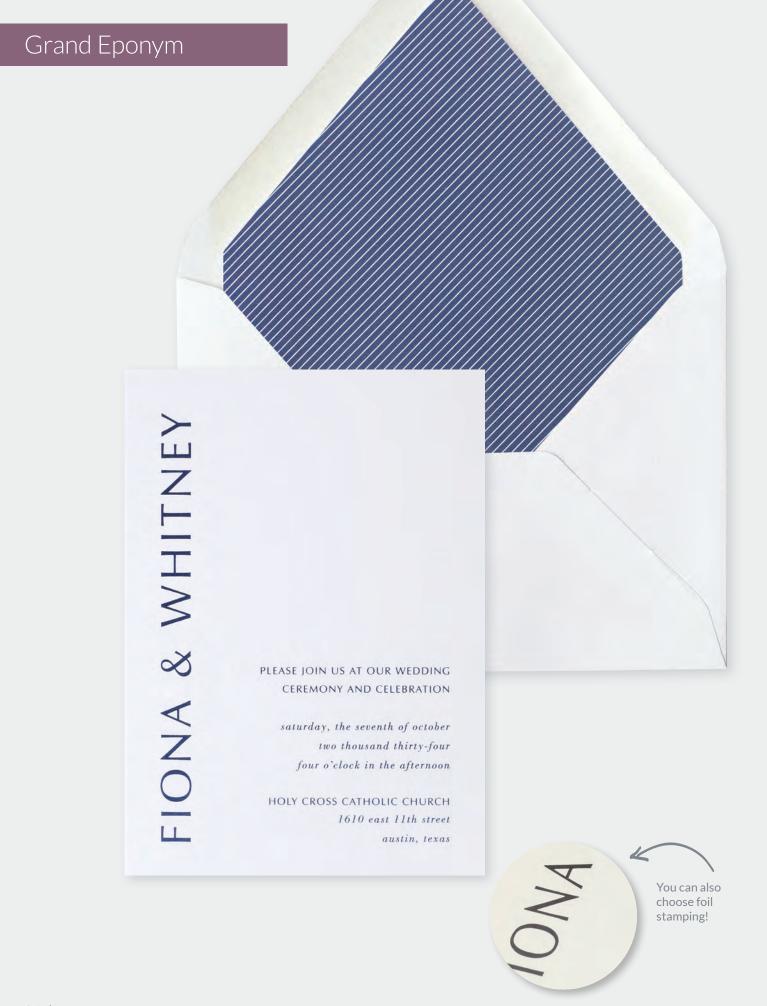

# FIONA & WHITNEY

PLEASE JOIN US AT OUR WEDDING

saturday, the seventh of october two thousand thirty-four four o'clock in the afternoon

CEREMONY AND CELEBRATION

HOLY CROSS CATHOLIC CHURCH
1610 east 11th street
austin, texas

Invitation Features

Inks: Black Thermography/White/Granny AppleNU Digital Ink

Fonts: Zapf Humanist 601/Bodoni Pro Book Italic Invitation Paper: Ecru Smooth 115 lb. Belly Band Paper: Ecru Smooth 70 lb.

TNEY

kindly respond by

# F&W

10.07.34

FIONA

new york strip \_\_ vegetarian \_\_

initial entrée choice for each guest

austin, texas

kindly join us for a cocktail hour immediately after the ceremony

dinner reception will be held at 8:30 p.m.