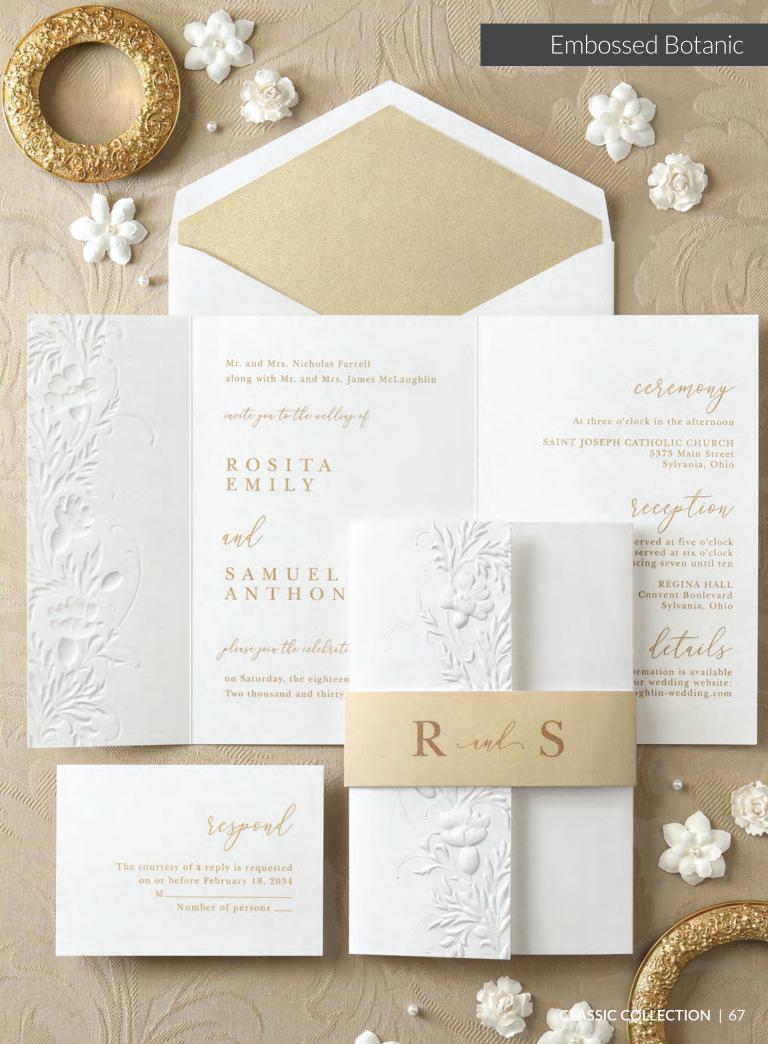

## Embossed Botanic

Invitation Features
Ink: GoldThermography Ink
Fonts: Baskerville/Aurellia Script
Paper: White Shimmer 105 lb.

Invitation with White Shimmer Band – CLN67609WS Envelope: Pointed Flap Price Group: C17