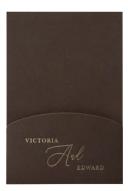

# Classic Panel Pockets - Paper Colors Panel pockets are available in 13 colors shown below and may be ordered blank or personalized in foil.

Panel pockets are available in 13 colors shown below and may be ordered blank or personalized in foil. 12 personalization formats are shown on page 85, foil colors are on page 94.

Blank Pockets Price Group CC300B | Printed Pockets Price Group CC300P

Black Blank CL78274 Printed CL78274F

Navy Blank CL78276 Printed CL78276F

Mocha Blank CL78277 Printed CL78277F

Evergreen Blank CL78278 Printed CL78278F