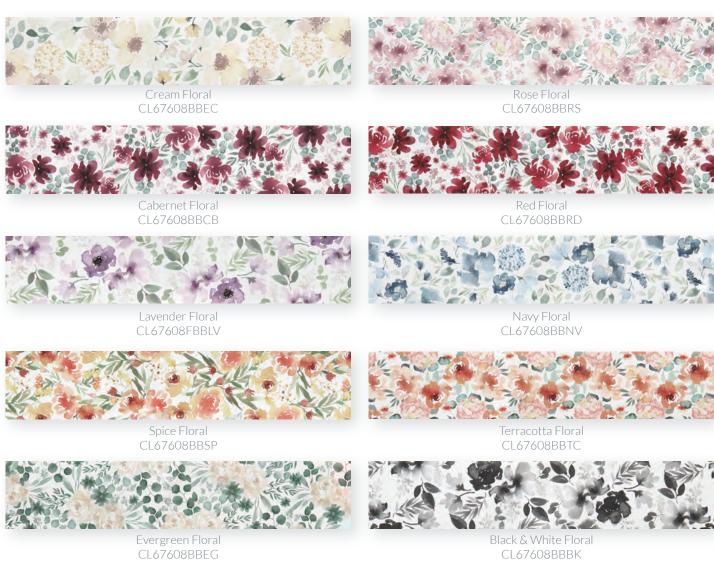

## WEBSITE

for more information, please west: frances.emmett.wedding.com

on or before May sixth

M \_\_\_\_\_accepts

0

Classic Belly Bands - Digital Florals
Pick from 10 floral patterns digitally printed on your choice of white, white shimmer or translucent papers. Belly bands measure 12" x 13/4". Includes seal to secure ends. Not available personalized. Price Group: CC330

## Classic Belly Bands - Paper Colors

Belly Bands measure 12" x 13/4" and are scored for easy folding around the invitation.

Includes clear seal to secure. Available blank or personalized in thermography (T), foil (F) or white ink (W) as noted. 17 paper options shown below, 12 horizontal and vertical layouts shown on pages 82-83.

Cabernet - CL78265 CL78265F CL78265W (shown)

Navy - CL78262 CL78262F CL78262W (shown)

Mocha - CL78263 CL78263F (shown) CL78263W

Evergreen - CL78264 CL78264F (shown) CL78264W

Arctic Blue - CL78269 CL78269T CL78269F (shown) CL78269W

Pine - CL78270 CL78270T CL78270F (shown) CL78270W

Rose - CL78266 CL78266T (shown) CL78266F CL78266W

Spice - CL78267 CL78267T CL78267F (shown) CL78267W

Silver Shimmer - CL78271 CL78271T (shown) CL78271F

Coral Shimmer - CL78272 CL78272T (shown) CL78272F

Flaxen Shimmer - CL78273 CL78273T (shown) CL78273F

Terracotta - CL78268 CL78268T CL78268F CL78268W (shown)

Ecru - CL78259 CL78259T CL78259F (shown)

Ecru Shimmer - CL78260 CL78260T CL78260F (shown)

White Shimmer - CL78258 CL78258T (shown) CL78258F

White - CL78257 CL78257T CL78257F (shown)