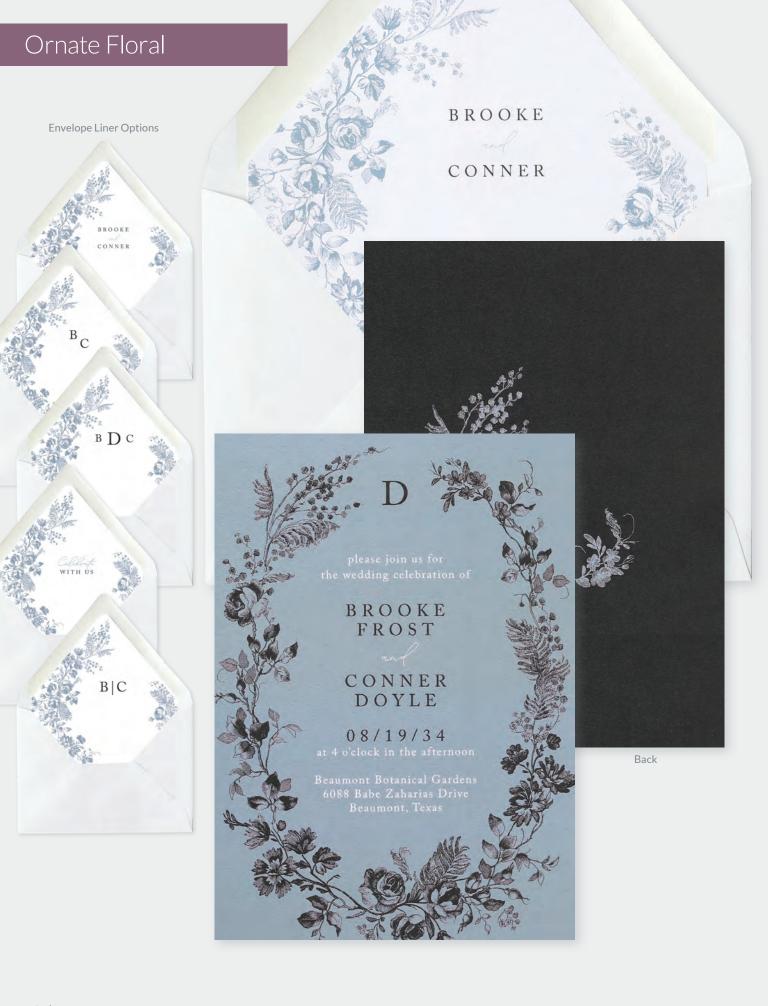

## Brilliant Branches

# AC

**Envelope Liner Options** 

TOGETHER with their families

AUTUMN

CONNER BELMONT

CALLAGAN

invite you to join them as they are united in marriage

08/12/34

AT FOUR O'CLOCK IN THE AFTERNOON

ALL SAINTS LUTHERAN CHURCH HIGHLAND, MICHIGAN N A L L S

IENCE OF OUR GUESTS
ROOMS AT
ANN ARBOR
AVE
CHIGAN

DE BY 7-15-2034

DING WEBSITE
T-WEDDING.COM

Back

Invitation Backside Layout Options

#### **Reception Card Backside Layout Options**

Response Card Backside Layout Option

AUGUST 12, 2034

Response Card Front Layout Option

Response Card Front

AUTUMN & CONNEL

Invitation Features Inks/Foil: Mulberry/Steel Digital Ink/ Silver Foil Fonts: Copperplate Gothic 29 BC/ Amalfi Coast / TW Cen Bold Invitation Paper: White Smooth 115 lb.

Invitation - TR69175D 🦺 ϝ Envelope: Euro Flap Price Group: T5D

Envelope Liner - TR69175EL Price Group: TX11

Reception Card - TRR69175 Price Group: TR25

Response Card - TRE69175 Price Group: TE15

TOGETHER

with their families