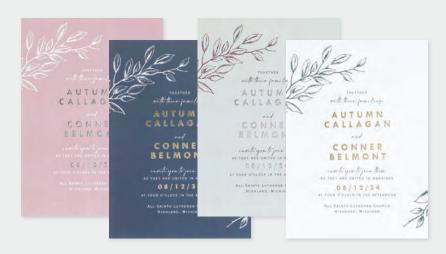

# AC

**Envelope Liner Options** 

TOGETHER with their families

AUTUMN

CONNER BELMONT

CALLAGAN

invite you to join them as they are united in marriage

08/12/34

AT FOUR O'CLOCK IN THE AFTERNOON

ALL SAINTS LUTHERAN CHURCH HIGHLAND, MICHIGAN N A L L S

IENCE OF OUR GUESTS
ROOMS AT
ANN ARBOR
AVE
CHIGAN

DE BY 7-15-2034

DING WEBSITE
T-WEDDING.COM

Back

Invitation Backside Layout Options

#### **Reception Card Backside Layout Options**

Response Card Backside Layout Option

AUGUST 12, 2034

Response Card Front Layout Option

Response Card Front

AUTUMN & CONNEL

Invitation Features Inks/Foil: Mulberry/Steel Digital Ink/ Silver Foil Fonts: Copperplate Gothic 29 BC/ Amalfi Coast / TW Cen Bold Invitation Paper: White Smooth 115 lb.

Invitation - TR69175D 🦺 ϝ Envelope: Euro Flap Price Group: T5D

Envelope Liner - TR69175EL Price Group: TX11

Reception Card - TRR69175 Price Group: TR25

Response Card - TRE69175 Price Group: TE15

TOGETHER

with their families