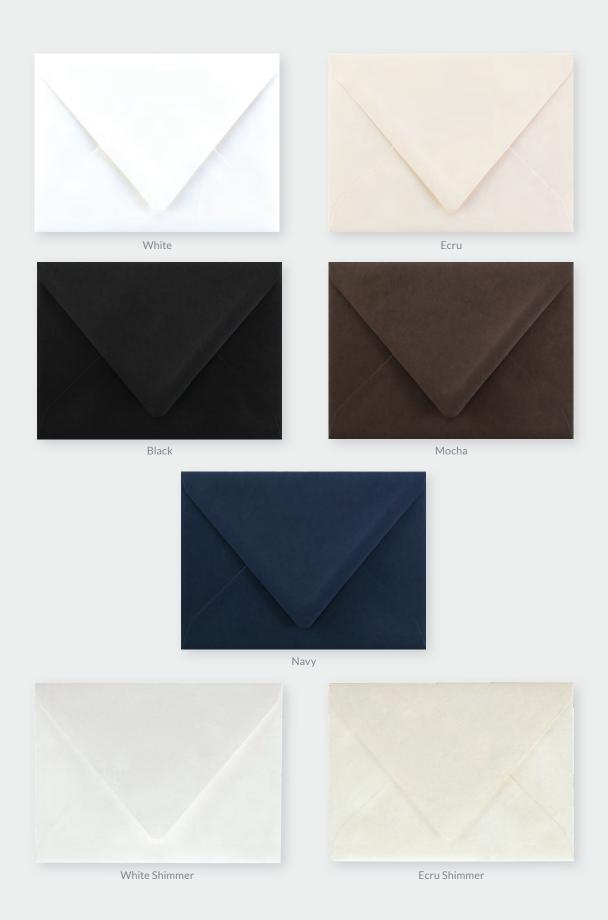

#### Belly Band Assembly

Belly bands measure 11½" x 1¾" and include clear seals to secure ends when wrapped around invitation.

Trend Envelope Colors
Envelope colors have been expertly curated to coordinate beautifully with a variety of invitation designs in the Trend Collection. Envelope printing available.