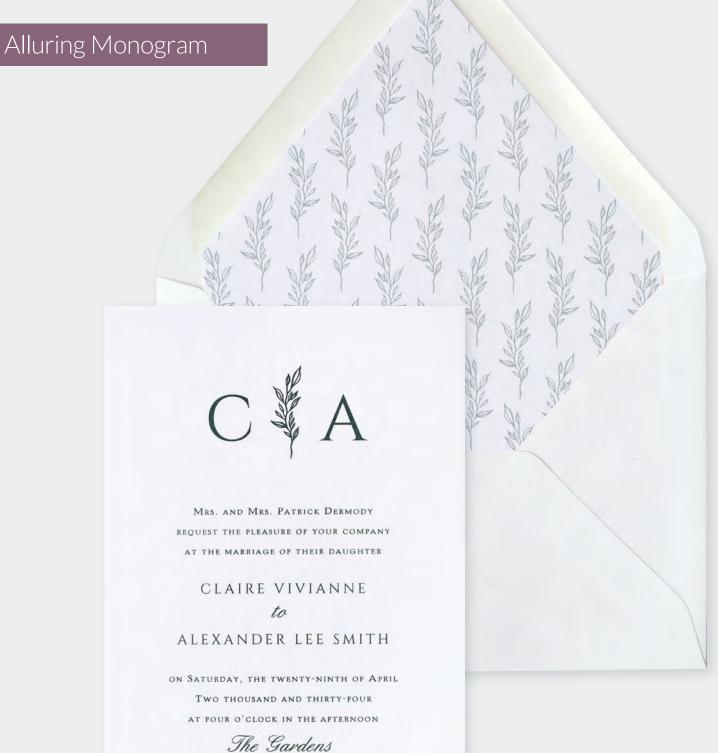

Response Card – TRE69146 Price Group: CLE1

MRS. AND MRS. PATRICK DERMODY REQUEST THE PLEASURE OF YOUR COMPANY AT THE MARRIAGE OF THEIR DAUGHTER

CLAIRE VIVIANNE

to

ALEXANDER LEE SMITH

ON SATURDAY, THE TWENTY-NINTH OF APRIL

TWO THOUSAND AND THIRTY-FOUR

AT FOUR O'CLOCK IN THE AFTERNOON

The Gardens
ALLENTON, WISCONSIN

KINDLY REPLY

April 1, 2034

CLAIRE *and* ALEXANDER

\_\_\_ CHICKEN

VEGETARIAN

ALLENTON, WISCONSIN