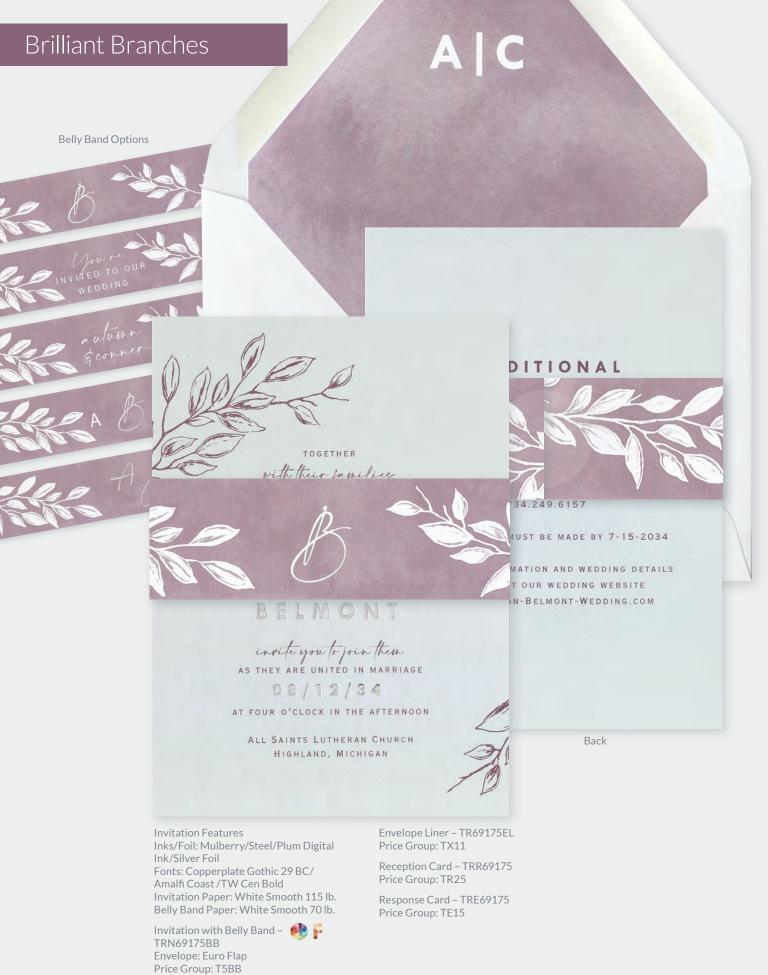

## Brilliant Branches

# AC

**Envelope Liner Options** 

TOGETHER with their families

AUTUMN

CONNER BELMONT

CALLAGAN

invite you to join them as they are united in marriage

08/12/34

AT FOUR O'CLOCK IN THE AFTERNOON

ALL SAINTS LUTHERAN CHURCH HIGHLAND, MICHIGAN N A L L S

IENCE OF OUR GUESTS
ROOMS AT
ANN ARBOR
AVE
CHIGAN

DE BY 7-15-2034

DING WEBSITE
T-WEDDING.COM

Back

Invitation Backside Layout Options

#### ADDITIONAL DETAILS

FOR THE COMFORT AND CONVENIENCE OF OUR GUEST.
WE MATE RESERVED ROOMS AT
WYNDHAM GARDEN ANN ARBOR
2000 JACKSON AVE
ANN ARBOR, MICHIGAN
734-249-6187

RESERVATIONS MUST BE MADE BY 7-15-2034

FOR MORE INFORMATION AND WEDDING DETAILS
PLEASE VISIT OUR WEDDING WEBSITE
WWW.CALLAGAN-BELMONT-WEDDING.COM

CONNOR

ADDITIONAL WEDDING DETAILS.

HOTEL ACCOMMODATIONS, TRANSPORTATION,
WEEKEND EVENTS AND OTHER DETAILS

#### **Reception Card Backside Layout Options**

Response Card Backside Layout Option

AUGUST 12, 2034

Response Card Front Layout Option

Response Card Front

AUTUMN & CONNEL

Invitation Features Inks/Foil: Mulberry/Steel Digital Ink/ Silver Foil Fonts: Copperplate Gothic 29 BC/ Amalfi Coast / TW Cen Bold Invitation Paper: White Smooth 115 lb.

Invitation - TR69175D 🦺 ϝ Envelope: Euro Flap Price Group: T5D

Envelope Liner - TR69175EL Price Group: TX11

Reception Card - TRR69175 Price Group: TR25

Response Card - TRE69175 Price Group: TE15

TOGETHER

with their families