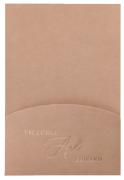

# Classic Panel Pockets - Paper Colors Panel pockets are available in 13 colors shown below and may be ordered blank or personalized in foil.

Panel pockets are available in 13 colors shown below and may be ordered blank or personalized in foil. 12 personalization formats are shown on page 85, foil colors are on page 94.

Blank Pockets Price Group CC300B | Printed Pockets Price Group CC300P

Black Blank CL78274 Printed CL78274F

Navy Blank CL78276 Printed CL78276F

Mocha Blank CL78277 Printed CL78277F

Evergreen Blank CL78278 Printed CL78278F