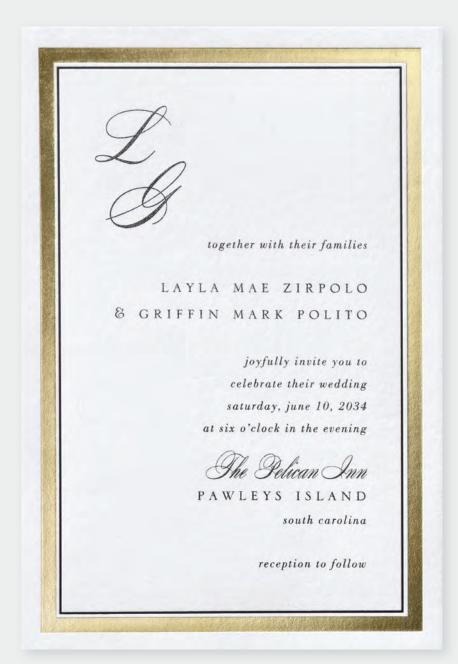

MARRIAGE UNITING THEIR CHILDREN

Ty Sophia of Fude Walden

THIS CELEBRATION OF LOVE WILL BE ON SATURDAY, THE NINETEENTH OF AUGUST Two thousand and thirty-four AT FOUR-THIRTY IN THE AFTERNOON

Reference Cutheran Church

2727 WEST HOLMES ROAD LANSING, MICHIGAN

Reception FOLLOWING THE CEREMONY

The Cafellic Room

1115 South Washington Avenue LANSING, MICHIGAN

Choose Vertical or Horizontal formats!

MR. AND MRS. ALEXANDER HAMILTON

Ty Sophia & Jude Walten

PLEASE REPLY ON OR BEFORE AUGUST 1, 2034

PERSONS ATTENDING \_

**Invitation Features** 

Ink: Slate Thermography Ink | Fonts: Handle Oldstyle/ Absolute Beauty | Paper: Smooth 130 lb.

Invitation – CL65157 | Envelope: Pointed Flap | Price Group: C2 Reception Card – CLR65157 | Price Group: CLR2 Response Card - CLE65157 | Price Group: CLE2



## Choose Vertical or Horizontal formats!



Invitation Features
Ink: Black Thermography Ink
Fonts: Bodoni Pro Book Italic/Serlio/
Splendid Script
Paper: White Smooth 130 lb.

Invitation – CL65158 Envelope: Pointed Flap Price Group: C4

Reception Card - CLR65158 Price Group: CLR4

Response Card – CLE65158 Price Group: CLE4





Choose your paper! This invite has a choice of paper - White/Ecru Smooth 130 lb, Fluorescent White and Pearl White 100% Cotton Paper.



**Invitation Features** Inks: Copper/Debossed Letterpress Ink

Fonts: Baskerville/ Adelicia Script Paper: White Smooth 130 lb. Invitation - CL69031

Envelope: Pointed Flap Price Group: C26

Reception Card - CLR69031 Price Group: LR4

Response Card - CLE69031 Price Group: LE4



## RECEPTION

please join us for an evening of celeb