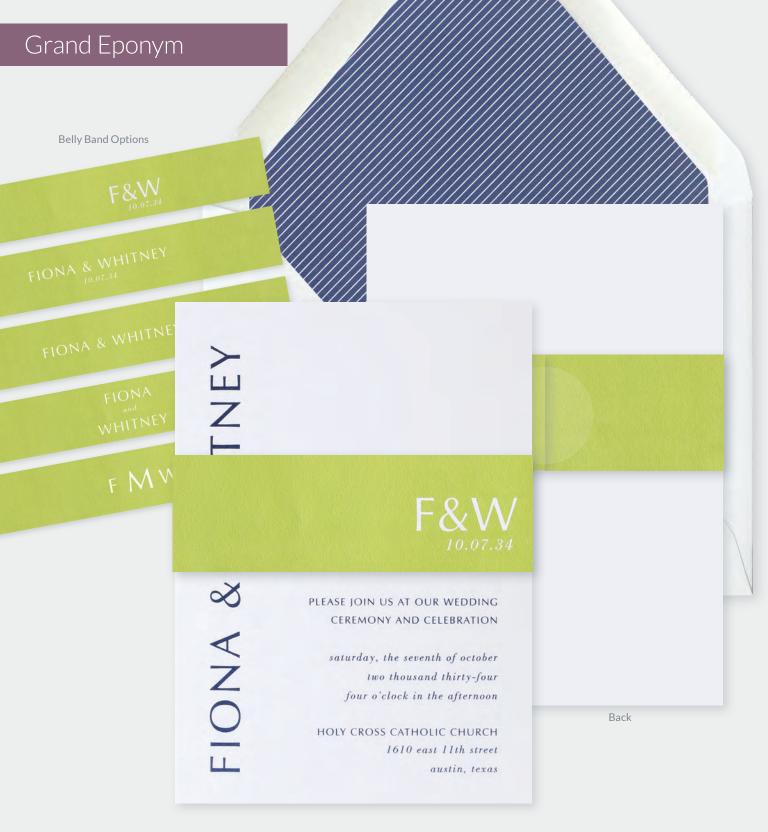

# FIONA & WHITNEY

PLEASE JOIN US AT OUR WEDDING

saturday, the seventh of october two thousand thirty-four four o'clock in the afternoon

CEREMONY AND CELEBRATION

HOLY CROSS CATHOLIC CHURCH
1610 east 11th street
austin, texas

Invitation Features

Inks: Black Thermography/White/Granny AppleNU Digital Ink

Fonts: Zapf Humanist 601/Bodoni Pro Book Italic Invitation Paper: Ecru Smooth 115 lb. Belly Band Paper: Ecru Smooth 70 lb.

TNEY