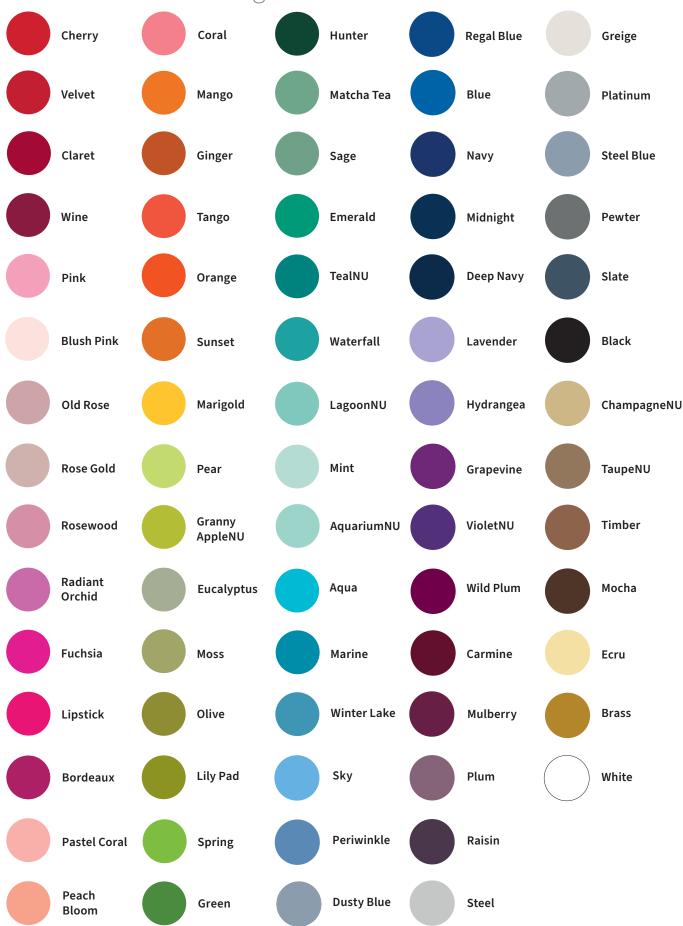

#### Invitation Color Options

From bright and vibrant to soft and muted, your wedding colors help set the mood for your special day. Many of our Trend invitations feature your choice of color options either on the artwork or for the foil. Look for these icons:

#### Foil Colors

Choose your foil color to customize the foil design elements on Trend invitations with this icon. See page 94 for foil colors.

#### **Artwork Colors**

Choose your ink color(s) to customize the artwork elements on Trend invitations with this icon. See pages 92 and 93 for ink colors.