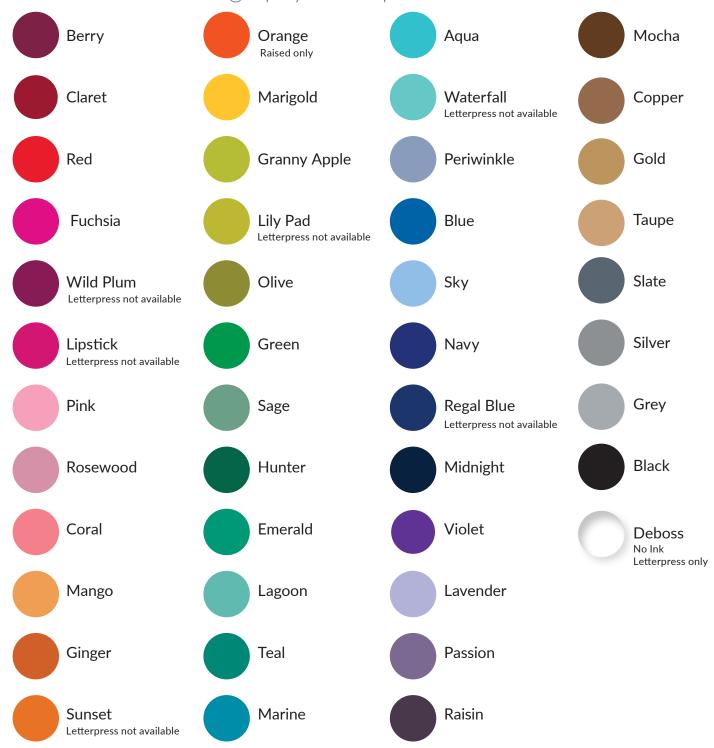

#### Invitation Color Options

From bright and vibrant to soft and muted, your wedding colors help set the mood for your special day. Many of our Trend invitations feature your choice of color options either on the artwork or for the foil. Look for these icons:

#### Foil Colors

Choose your foil color to customize the foil design elements on Trend invitations with this icon. See page 94 for foil colors.

#### **Artwork Colors**

Choose your ink color(s) to customize the artwork elements on Trend invitations with this icon. See pages 92 and 93 for ink colors.