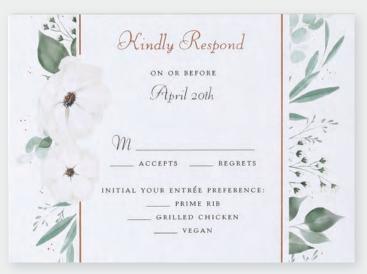

TREND COLLECTION 2

The Gardens
ALLENTON, WISCONSIN

KINDLY REPLY ACCEPTS WITH PLEASURE DECLINES WITH REGRETS MEAL CHOICES: PLEASE INITIAL OPTION \_ SALMON \_ CHICKEN VEGETARIAN

Reception Card Response Card

TWO THOUSAND AND THIRTY-FOUR

AT FOUR O'CLOCK IN THE AFTERNOON

The Gardens
ALLENTON, WISCONSIN

KINDLY REPLY

April 1, 2034

CLAIRE *and* ALEXANDER

\_\_\_ CHICKEN

VEGETARIAN

KINDLY REPLY

April 1, 2034

ACCEPTS WITH PLEASURE

\_\_\_ DECLINES WITH REGRETS

MEAL CHOICES:

PLEASE INITIAL OPTION

\_\_\_\_ SALMON

\_\_\_ CHICKEN

\_\_\_\_ VEGETARIAN