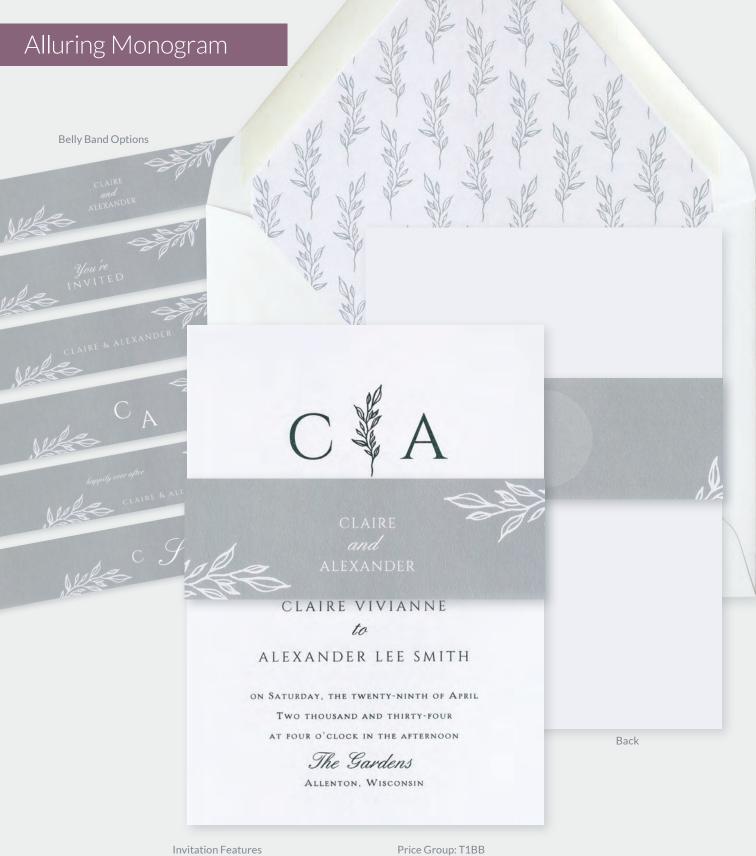

**Invitation Features** Ink: Hunter Thermography Ink Fonts: Handle Oldstyle/Cinzel Regular/ English Script Invitation Paper: White Smooth 115 lb.

Invitation - TR69146D Envelope: Euro Flap Price Group: T1D

Envelope Liner - TR69146EL Price Group: TX11

Reception Card - TRR69146 Price Group: TR22

Response Card – TRE69146 Price Group: CLE1

Inks: Hunter Thermography/White/ Platinum Digital Ink Fonts: Handle Oldstyle/Cinzel Regular/ English Script Invitation Paper: White Smooth 115 lb.

Belly Band Paper: White Smooth 70 lb.

Invitation with Belly Band – TRN69146BB Envelope: Euro Flap Price Group: T1BB Envelope Liner – TR69146EL Price Group: TX11

Reception Card - TRR69146 Price Group: TR22

Response Card – TRE69146 Price Group: CLE1

MRS. AND MRS. PATRICK DERMODY REQUEST THE PLEASURE OF YOUR COMPANY AT THE MARRIAGE OF THEIR DAUGHTER

CLAIRE VIVIANNE

to

ALEXANDER LEE SMITH

ON SATURDAY, THE TWENTY-NINTH OF APRIL

TWO THOUSAND AND THIRTY-FOUR

AT FOUR O'CLOCK IN THE AFTERNOON

The Gardens
ALLENTON, WISCONSIN

KINDLY REPLY

April 1, 2034

CLAIRE *and* ALEXANDER

\_\_\_ CHICKEN

VEGETARIAN

ALLENTON, WISCONSIN