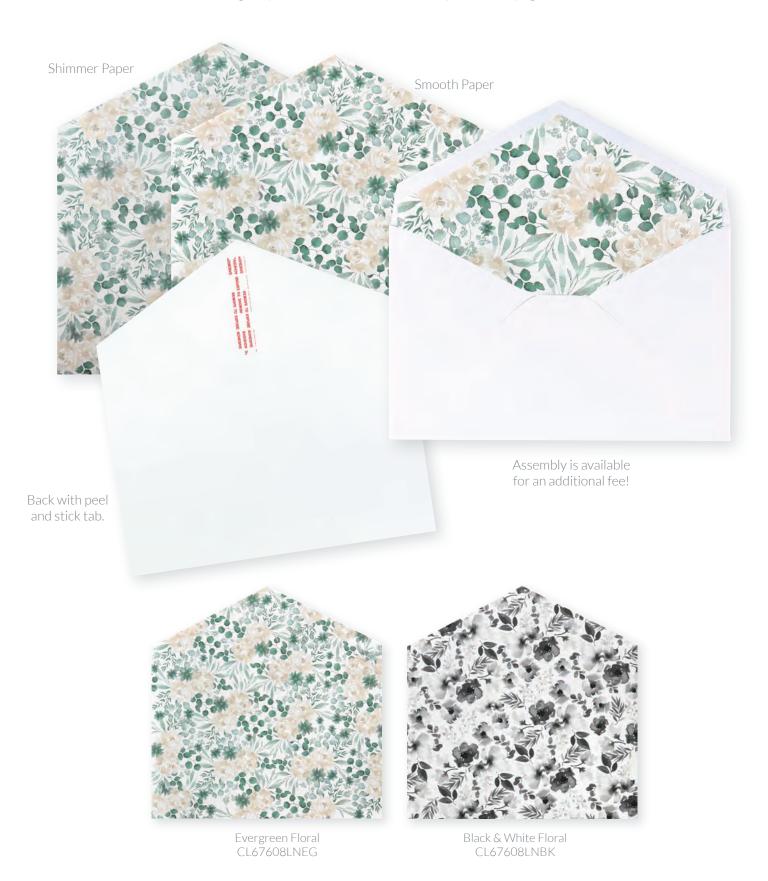

Classic Paper Stocks
The Classic Collection offers these
beautiful papers:

WHITE OR ECRU SHIMMER

WHITE OR ECRU SMOOTH

WHITE SMOOTH

ARCTIC BLUE SMOOTH 100 | B.

FLUORESCENT WHITE OR PEARL WHITE COTTON

FLUORESCENT WHITE OR PEARL WHITE COTTON

## **Enveloping Floral**

Choose your paper! This invite has a choice of paper for the insert card. White/Ecru Smooth 130 lb, White/Ecru Shimmer 105 lb. and Arctic Blue Smooth 100 lb.

**Invitation Features** Ink: Rosewood Thermography Ink Fonts: Adobe Caslon Pro Regular/ Splendid Script Paper: White Smooth 130 lb. Pocket: White Shimmer 105 lb.

Invitation – CLN67612 Envelope: Pointed Flap | Price Group: C18

Reception Card - CLR67612 Price Group: CLR2

Response Card - CLE67612 Price Group: CLE2

Choose your paper!
This invite has a choice of paper
- White/Ecru Smooth 130 lb. and
White/Ecru Shimmer 105 lb.

#### PLEASE RESPOND

PLEASE REPLY ON OR BEFORE

September 18

\_\_\_\_ PERSONS WILL ATTEND

Choose your paper!
This invite has a choice of paper for the insert card. White/Ecru Smooth 130 lb, White/Ecru Shimmer 105 lb. and Arctic Blue Smooth 100 lb.

## Choose your paper!

This invite has a choice of paper for the insert card. White/Ecru Smooth 130 lb, White/Ecru Shimmer 105 lb. and Arctic Blue Smooth 100 lb.

Invitation with Flaxen Shimmer Pocket – CLN69007FS