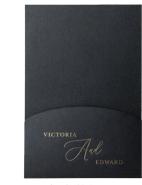

# Classic Panel Pockets - Paper Colors Panel pockets are available in 13 colors shown below and may be ordered blank or personalized in foil.

Panel pockets are available in 13 colors shown below and may be ordered blank or personalized in foil. 12 personalization formats are shown on page 85, foil colors are on page 94.