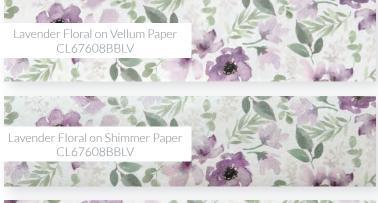

## WEBSITE

for more information, please west: frances.emmett.wedding.com

on or before May sixth

M \_\_\_\_\_accepts

0

Classic Belly Bands - Digital Florals
Pick from 10 floral patterns digitally printed on your choice of white, white shimmer or translucent papers. Belly bands measure 12" x 13/4". Includes seal to secure ends. Not available personalized. Price Group: CC330

## Classic Belly Bands - Paper Colors

Belly Bands measure 12" x 13/4" and are scored for easy folding around the invitation.

Includes clear seal to secure. Available blank or personalized in thermography (T), foil (F) or white ink (W) as noted. 17 paper options shown below, 12 horizontal and vertical layouts shown on pages 82-83.

Flaxen Shimmer - CL78273 CL78273T (shown) CL78273F

Terracotta - CL78268 CL78268T CL78268F CL78268W (shown)

Ecru - CL78259 CL78259T CL78259F (shown)

Ecru Shimmer - CL78260 CL78260T CL78260F (shown)

White Shimmer - CL78258 CL78258T (shown) CL78258F