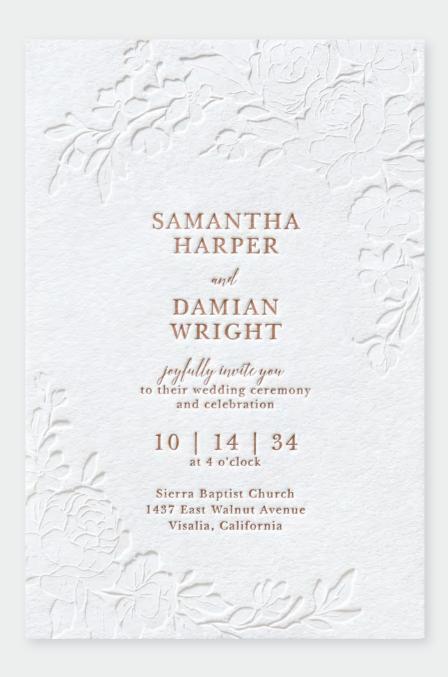

Reception Card Backside Layout Options

Reception Card Front

Response Card Front

Response Card Backside Layout Option

Response Card Front Layout Option

**Invitation Features** Inks: White/Black/Dusty Blue Digital Ink Fonts: Adobe Caslon Pro Regular/ Absolute Beauty Invitation Paper: White Smooth 115 lb.

Invitation - TR69470D 🐏 Envelope: Euro Flap Price Group: T3D

Envelope Liner - TR69470EL Price Group: TX11

Reception Card - TRR69470 Price Group: TR21

Response Card - TRE69470 Price Group: TE12

Invitation Features Inks: White/Black/Dusty Blue Digital Ink Fonts: Adobe Caslon Pro Regular/ Absolute Beauty Invitation Paper: White Smooth 115 lb. Belly Band Paper: White Smooth 70 lb.

Invitation with Belly Band – TRN69470BB Envelope: Euro Flap Price Group: T3BB Envelope Liner – TR69470EL Price Group: TX11

Reception Card - TRR69470 Price Group: TR21

Response Card - TRE69470 Price Group: TE12