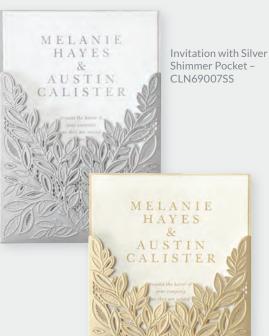

## Choose your paper!

This invite has a choice of paper for the insert card. White/Ecru Smooth 130 lb, White/Ecru Shimmer 105 lb. and Arctic Blue Smooth 100 lb.

Invitation with Flaxen Shimmer Pocket – CLN69007FS

Invitation with White Shimmer Pocket
- CLN69007WS
Envelope: Pointed Flap
Price Group: C31

Reception Card - CLR69007 Price Group: CLR2

Response Card – CLE69007 Price Group: CLE2