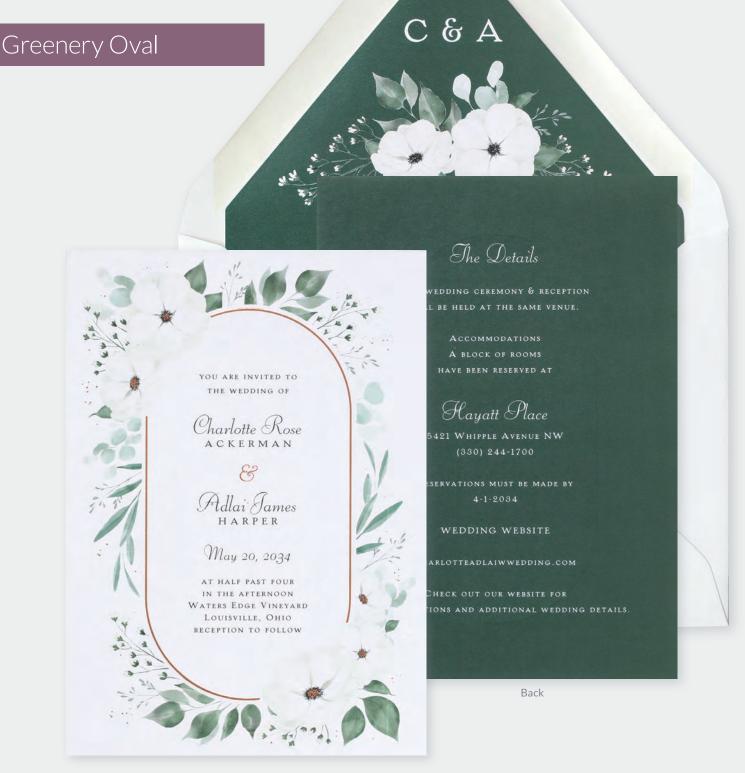

## Oval Affection

MR. AND MRS. JOHN ADAMS & MR. AND MRS. ALEXANDER HAMILTON

> INVITE YOU TO SHARE IN THE JOY OF THE MARRIAGE UNITING THEIR CHILDREN

Ty Sophia of Fude Walden

THIS CELEBRATION OF LOVE WILL BE ON SATURDAY, THE NINETEENTH OF AUGUST Two thousand and thirty-four AT FOUR-THIRTY IN THE AFTERNOON

Reference Cutheran Church

2727 WEST HOLMES ROAD LANSING, MICHIGAN

Reception FOLLOWING THE CEREMONY

The Cafellic Room

1115 South Washington Avenue LANSING, MICHIGAN

Choose Vertical or Horizontal formats!

MR. AND MRS. ALEXANDER HAMILTON

Ty Sophia & Jude Walten

PLEASE REPLY ON OR BEFORE AUGUST 1, 2034

PERSONS ATTENDING \_

**Invitation Features** 

Ink: Slate Thermography Ink | Fonts: Handle Oldstyle/ Absolute Beauty | Paper: Smooth 130 lb.

Invitation – CL65157 | Envelope: Pointed Flap | Price Group: C2 Reception Card – CLR65157 | Price Group: CLR2 Response Card - CLE65157 | Price Group: CLE2