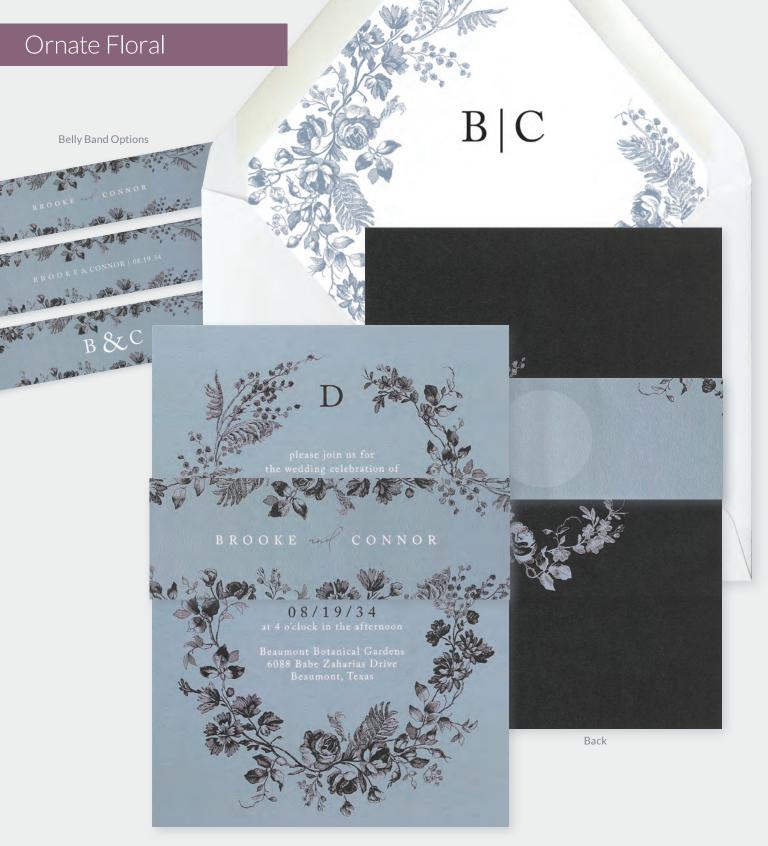

The Trend Collection is a celebration of modern design, crafted for couples who seek a contemporary yet sophisticated aesthetic. Each invitation is a work of art, whether presented on its own or enhanced with coordinating belly bands and envelope liners. With attention to detail, couples are offered an array of customization options that allow them to express their personal style with effortless flair.

The Classic Collection is a true delight for those with a love of enduring elegance. These invitations showcase traditional design elements with a fresh, modern twist. The use of fine finishing techniques like embossing, delicate borders and luxurious foil stamping creates a sense of timeless beauty. This year, we've added pockets and belly bands in fresh new colors, offering couples even more ways to personalize their stationery while maintaining that refined, polished look.