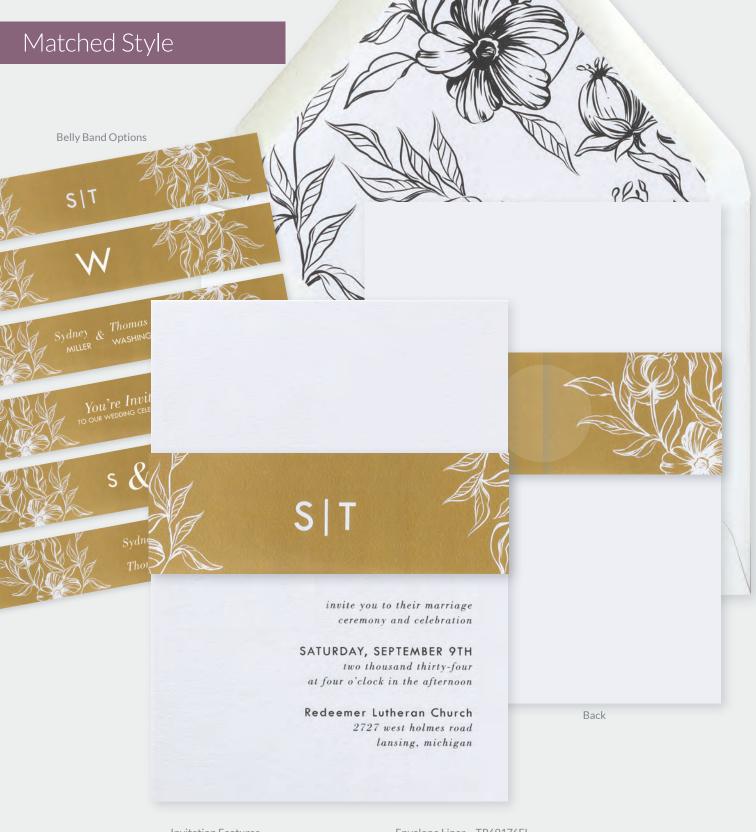

### SYDNEY MILLER & THOMAS WASHINGTON

invite you to their marriage ceremony and celebration

SATURDAY, SEPTEMBER 9TH

two thousand thirty-four at four o'clock in the afternoon

Redeemer Lutheran Church 2727 west holmes road lansing, michigan

#### Belly Band Assembly

Belly bands measure 11½" x 1¾" and include clear seals to secure ends when wrapped around invitation.

Trend Envelope Colors
Envelope colors have been expertly curated to coordinate beautifully with a variety of invitation designs in the Trend Collection. Envelope printing available.

Trend Printed Envelope Liners

Every invitation in the Trend Collection offers a coordinating envelope liner, but you can mix and match with any envelope liner in the collection. You can even change the artwork color on some envelope liners. These liners can be used with any envelope included with our 5" x 7" and 7" x 5" invitations. Liners have an adhesive peel and stick strip. Customer assembly is required.

#### Get The Look

Trend invitations can be ordered two different ways: as just the invitation or with a belly band. Some invitations have multiple options for the backside to allow more space for design or details.

Invitation only
Invitation + Belly Band

TR69470<u>D</u> - Item number ends in D TR<u>N</u>69470<u>BB</u> - Add N after TR and BB to the end