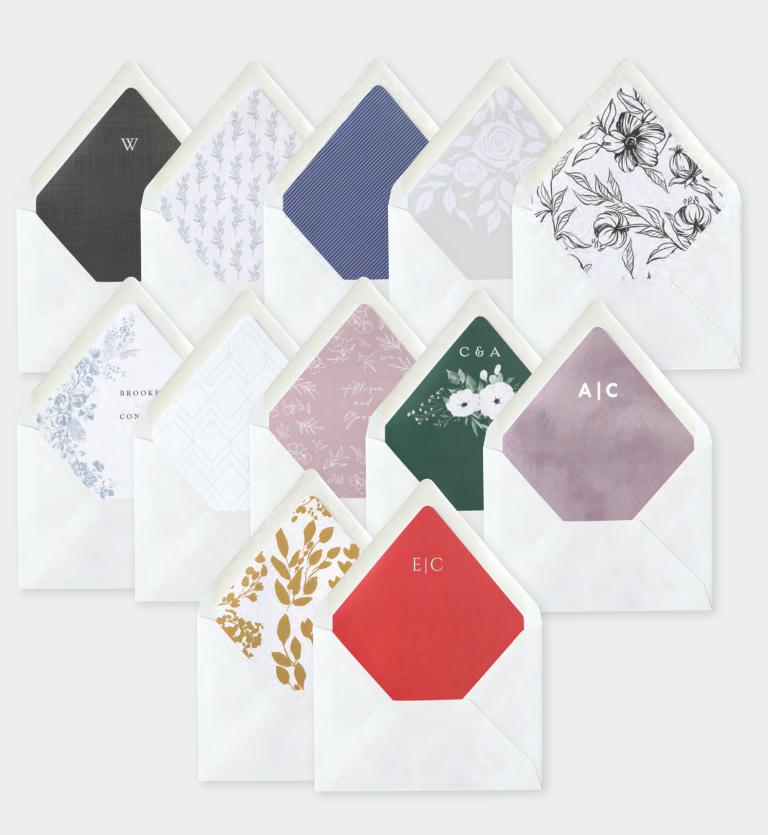

Trend Printed Envelope Liners

Every invitation in the Trend Collection offers a coordinating envelope liner, but you can mix and match with any envelope liner in the collection. You can even change the artwork color on some envelope liners. These liners can be used with any envelope included with our 5" x 7" and 7" x 5" invitations. Liners have an adhesive peel and stick strip. Customer assembly is required.