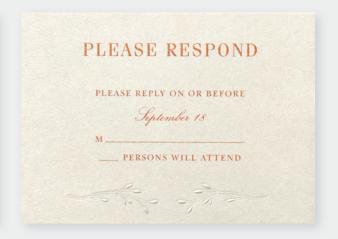

#### PLEASE RESPOND

PLEASE REPLY ON OR BEFORE

September 18

\_\_\_\_ PERSONS WILL ATTEND

Choose your paper!
This invite has a choice of paper for the insert card. White/Ecru Smooth 130 lb, White/Ecru Shimmer 105 lb. and Arctic Blue Smooth 100 lb.