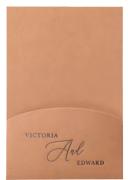

# Classic Panel Pockets - Paper Colors Panel pockets are available in 13 colors shown below and may be ordered blank or personalized in foil.

Panel pockets are available in 13 colors shown below and may be ordered blank or personalized in foil. 12 personalization formats are shown on page 85, foil colors are on page 94.