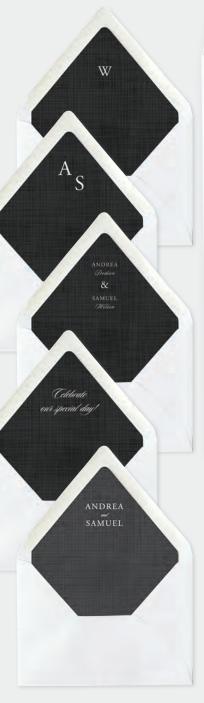

Trend Printed Envelope Liners

Every invitation in the Trend Collection offers a coordinating envelope liner, but you can mix and match with any envelope liner in the collection. You can even change the artwork color on some envelope liners. These liners can be used with any envelope included with our 5" x 7" and 7" x 5" invitations. Liners have an adhesive peel and stick strip. Customer assembly is required.

## Elegant Pattern

**Envelope Liner Options** 

ANDREA MAY DODSON

SAMUEL JON WILSON

invite you to share in the joy
when they exchange marriage vows
and begin their new life together
on Saturday, the twenty-fourth of June
Two thousand and thirty-four
at four o'clock in the afternoon

# AC

**Envelope Liner Options** 

TOGETHER with their families

AUTUMN

CONNER BELMONT

CALLAGAN

invite you to join them as they are united in marriage

08/12/34