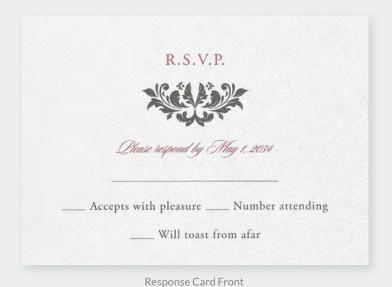

Reception Card Backside Layout Options

**Reception Card Front** 

Response Card Backside Layout Option

Response Card Front Layout Option

Response Card Front

**Invitation Features** Inks: Pewter/Peach Bloom/Greige/White Digital Ink Fonts: Serlio/Brunella Script Invitation Paper: White Smooth 115 lb.

Invitation - TR69174D Envelope: Euro Flap Price Group: T3D

Envelope Liner - TR69174EL Price Group: TX11

Reception Card - TRR69174 Price Group: TR21

Response Card - TRE69174 Price Group: TE12