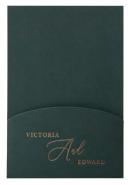

# Classic Panel Pockets - Paper Colors Panel pockets are available in 13 colors shown below and may be ordered blank or personalized in foil.

Panel pockets are available in 13 colors shown below and may be ordered blank or personalized in foil. 12 personalization formats are shown on page 85, foil colors are on page 94.

Blank Pockets Price Group CC300B | Printed Pockets Price Group CC300P

Black Blank CL78274 Printed CL78274F

Navy Blank CL78276 Printed CL78276F

Mocha Blank CL78277 Printed CL78277F

Evergreen Blank CL78278 Printed CL78278F