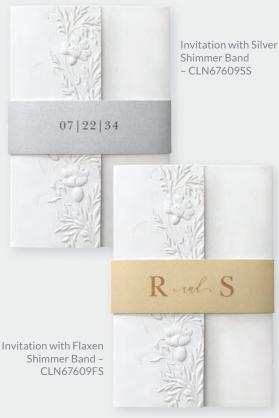

## Ornamental Wrap

Invitation with Flaxen Shimmer Band - CLN69011FS

## SYDNEY KEMPTON

ROBERT PRATT

SYDNEY KEMPTON

and

ROBERT PRATT

Toparate Baptist Church 2200 East 16th Street Muncie, Indiana

Dinner Reception to Follow

Invitation with Silver Shimmer Band - CLN69011SS

SYDNEY KEMPTON

and

ROBERT PRATT

Teparate Baptist Church 2200 East 16th Street Muncie, Indiana

Dinner Reception to Follow

Invitation with White Shimmer Band - CLN69011WS