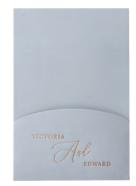

# Classic Panel Pockets - Paper Colors Panel pockets are available in 13 colors shown below and may be ordered blank or personalized in foil.

Panel pockets are available in 13 colors shown below and may be ordered blank or personalized in foil. 12 personalization formats are shown on page 85, foil colors are on page 94.