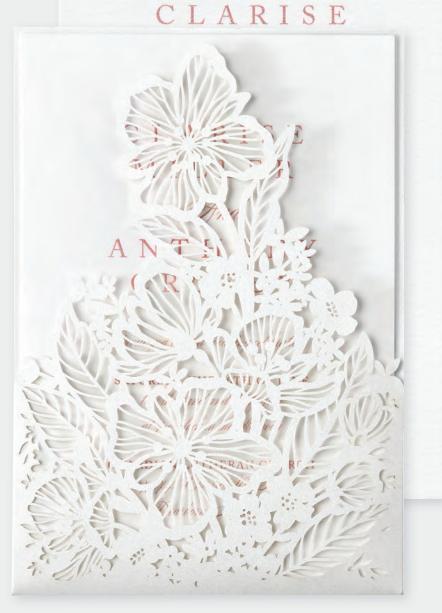

The Classic Collection is a true delight for those with a love of enduring elegance. These invitations showcase traditional design elements with a fresh, modern twist. The use of fine finishing techniques like embossing, delicate borders and luxurious foil stamping creates a sense of timeless beauty. This year, we've added pockets and belly bands in fresh new colors, offering couples even more ways to personalize their stationery while maintaining that refined, polished look.

# Collection

The 2024 Classic Collection masterfully combines timeless elegance with modern updates, offering 14 beautifully crafted invitation ensembles, including elegant motifs, intricate laser-cut details and gorgeous letterpress. This year's highlights include our first personalized pocket for wedding! The collection also includes personalized belly bands, unique folding styles and fresh new paper colors. Enjoy endless possibilities for creating customized invitations that are both refined and contemporary.