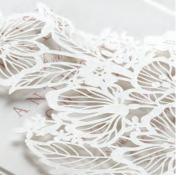

# Delicate Enclosure

## Choose your paper!

This invite has a choice of paper for the insert card. White/Ecru Smooth 130 lb, White/Ecru Shimmer 105 lb. and Arctic Blue Smooth 100 lb.

Invitation with Flaxen Shimmer Pocket – CLN69007FS