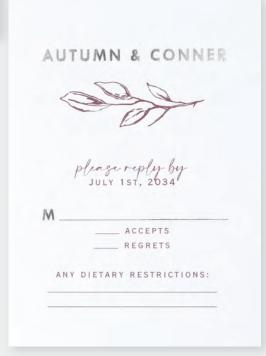

#### **Reception Card Backside Layout Options**

Response Card Backside Layout Option

AUGUST 12, 2034

Response Card Front Layout Option

Response Card Front

AUTUMN & CONNEL

Invitation Features Inks/Foil: Mulberry/Steel Digital Ink/ Silver Foil Fonts: Copperplate Gothic 29 BC/ Amalfi Coast / TW Cen Bold Invitation Paper: White Smooth 115 lb.

AUTUMN

CALLAGAN

CONNER

invite you to join them as they are united in marriage

08/12/34

AT FOUR O'CLOCK IN THE AFTERNOON

ALL SAINTS LUTHERAN CHURCH HIGHLAND, MICHIGAN

ACCEPTS
REGRETS

please reply by JULY 1ST, 2034

M \_\_\_\_\_ ACCEPTS
\_\_\_\_ REGRETS

ANY DIETARY RESTRICTIONS: