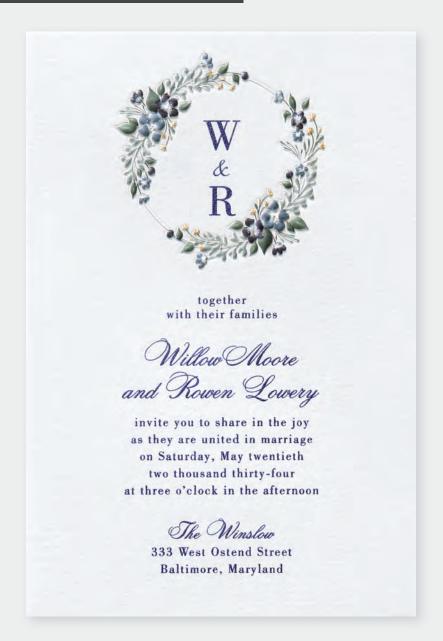

Reception Card Backside Layout Options

Reception Card Front

Response Card Front

Response Card Backside Layout Option

Response Card Front Layout Option

**Invitation Features** Inks: White/Black/Dusty Blue Digital Ink Fonts: Adobe Caslon Pro Regular/ Absolute Beauty Invitation Paper: White Smooth 115 lb.

Invitation - TR69470D 🐏 Envelope: Euro Flap Price Group: T3D

Envelope Liner - TR69470EL Price Group: TX11

Reception Card - TRR69470 Price Group: TR21

Response Card - TRE69470 Price Group: TE12

Invitation Features Inks: White/Black/Dusty Blue Digital Ink Fonts: Adobe Caslon Pro Regular/ Absolute Beauty Invitation Paper: White Smooth 115 lb. Belly Band Paper: White Smooth 70 lb.