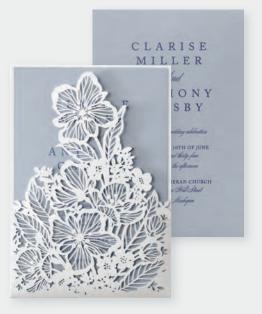

The Classic Collection is a true delight for those with a love of enduring elegance. These invitations showcase traditional design elements with a fresh, modern twist. The use of fine finishing techniques like embossing, delicate borders and luxurious foil stamping creates a sense of timeless beauty. This year, we've added pockets and belly bands in fresh new colors, offering couples even more ways to personalize their stationery while maintaining that refined, polished look.

# Collection

The 2024 Classic Collection masterfully combines timeless elegance with modern updates, offering 14 beautifully crafted invitation ensembles, including elegant motifs, intricate laser-cut details and gorgeous letterpress. This year's highlights include our first personalized pocket for wedding! The collection also includes personalized belly bands, unique folding styles and fresh new paper colors. Enjoy endless possibilities for creating customized invitations that are both refined and contemporary.