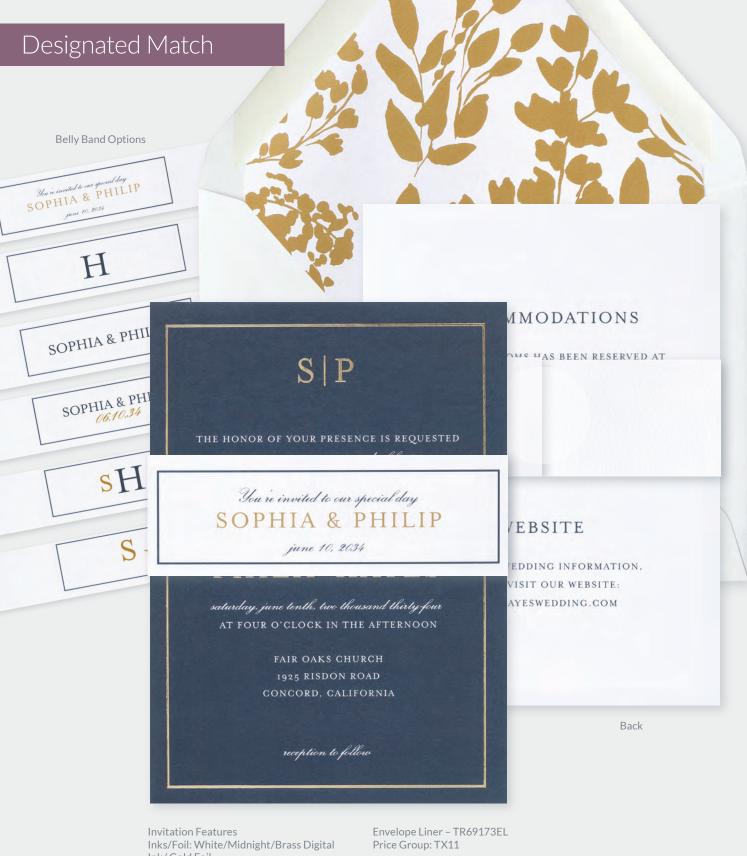

## SIP

THE HONOR OF YOUR PRESENCE IS REQUESTED

at our marriage ceremony and celebration

## SOPHIA ESTES

## PHILIP HAYES

saturday, june tenth, two thousand thirty-four AT FOUR O'CLOCK IN THE AFTERNOON

> FAIR OAKS CHURCH 1925 RISDON ROAD CONCORD, CALIFORNIA

> > reception to follow

**Invitation Features** Inks/Foil: White/Midnight Digital Ink/ Gold Foil Fonts: Mrs. Eaves/Exmouth Invitation Paper: White Smooth 115 lb.

Invitation – TR69173D 🙌 F Envelope: Euro Flap Price Group: T5D

Envelope Liner - TR69173EL Price Group: TX11

Invitation with Belly Band - 🙌 ⋤ TRN69173BB Envelope: Euro Flap

Price Group: T5BB

Reception Card - TRR69173 Price Group: TR25

Response Card - TRE69173 Price Group: TE15